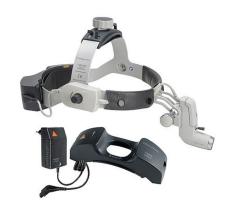

## Heine ML4 LED headlight kit + plug-in transformer

PRODUCT REFERENCE: J-008.31.411

## Perfect fit. Perfect view. During long procedures.

Topseller in all surgical specialties: The HEINE ML4 LED HeadLight is specially designed for healthcare professionals who need a perfect view during long surgical operations or treatments.

Stepless light intensity control. Optimal brightness setting prevents reflexes.

Flexibility. Flexible Power Source Options: 100% mobility with a choice of cable-free mPack UNPLUGGED headworn battery or mPack belt-worn battery pack.

**Coaxial illumination.** Coaxial design ensures a completely shadow-free image and allows for excellent illumination of difficult to see areas.

Comfortable and secure fit. The Professional L headband has multiple adjustment points and soft padding for comfort and stability – even during long examinations.