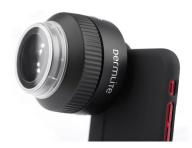

## Dermatoscope Dermlite Foto X

PRODUCT REFERENCE: DLFX

Foto X is the universal dermoscopy lens that attaches to virtually any digital SLR camera, compact point-and-shoot, mirrorless system camera, even a smartphone, and exceeds our long-running DermLite Foto in most every way.

## **Key Benefits**

- Durable aluminum housing
- Polarized and non-polarized via button push
- Four brightness levels
- Four-level charge indicator
- Automatic shutoff to save battery life
- Contact & non-contact dermoscopy
- Snap-on faceplate with 10 mm reticle
- Use with virtually any camera, smartphone or iPad