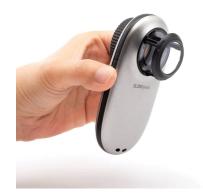

## Dermatoscope Dermlite DL200 Hybrid (Silver)

PRODUCT REFERENCE: DL200HY

The DL200 Hybrid combines polarized & non-polarized lighting so that you can visualize pigment and vascular structures with or without immersion fluids. For the all-polarized model, consider the DermLite DL200 HR.

## Key benefits

- Toggle between polarized & non-polarized
- Contact & non-contact dermoscopy plus removable snap-on glass contact plate
- Compact, ergonomic design
- Mobile device-compatible
- >20% more life on a charge than DL2
- Four-level charge indicator
- Automatic shutoff to save battery life