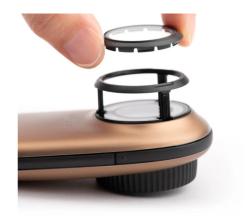

## Key benefits

- Toggle between polarized & non-polarized
- Contact & non-contact dermoscopy plus removable snap-on glass contact plate
- Compact, ergonomic design
- Mobile device-compatible
- >20% more life on a charge than DL2
- Four-level charge indicator
- Automatic shutoff to save battery life