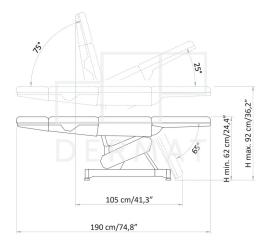

### **Dimensions**

| Length                           | 190 cm   |
|----------------------------------|----------|
| Width                            | 62 cm    |
| Adjustable height                | 62-92 cm |
| Back tilt                        | 75 °     |
| Angle of inclination leg holders | 65 °     |
| Trendelenburg tilt               | 25 °     |