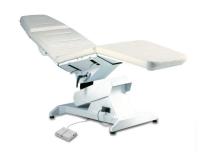

### **Dimensions**

| Length                           | 190 cm   |
|----------------------------------|----------|
| Width                            | 62 cm    |
| Adjustable height                | 62-92 cm |
| Back tilt                        | 75 °     |
| Angle of inclination leg holders | 65 °     |
| Trendelenburg tilt               | 25 °     |