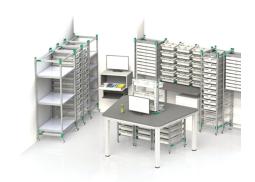

## Storage and distribution systems H+H Flexshelf

The FlexShelf is a flexible shelf system that meets all requirements.

It can be assembled in any way desired. Whether a few shelves are needed for storage, a complete workspace is expanded or a mobile unit on wheels is required - anything is possible.

Choose from a wide range of built-in components and accessories such as modular ISO pull-outs, drawers and shelves.

By integrating worktops or pull-out shelves, the FlexShelf can be transformed into a workstation.

If the FlexShelf is already in use, it can still be modified. The location of the drawers can be adjusted without tools. Thus, modular bins, accessories and even drawers can easily be snapped onto the FlexShelf somewhere else.