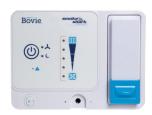

## Surgical smoke discharge Smoke shark III Bovie

Reduces biological, physical and chemical hazards present in electrosurgical smoke plumes. Uniquely designed for the doctor's office with compact dimensions for wall mounting. Specifically designed for shorter procedures (15 minutes or less). 4-stage ULPA filtration 99.999% efficient in capturing particles and microorganisms from 0.1-0.2 microns. Quiet design provides excellent performance with less noise. Includes SharkSkin adapter (SS95) for out-of-the-box use. Includes Smart Shark removal activation (SERS2) for maximum filter life. Includes 6-hour filter (SF06).