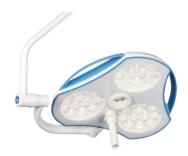

## Operatielamp Dr Mach LED 300 DF SC

Operation light with 160,000 lux (1 m distance), mechanical and electronic focusing

- 160,000 lux
- Excellent colour rendering
- Colour temperature adjustment
- Focusable
- Faceted lens system
- Merging of luminous fields
- Cool light
- Ease of maintenance
- Photobiological safety

## Features

| Lamp type                         | operating lamp                            |
|-----------------------------------|-------------------------------------------|
| Type of mounting                  | Mobile on foot / ceiling or wall mounting |
| Light intensity                   | 160 000 Lux                               |
| Colour rendering index (Ra)       | 95 Ra                                     |
| Colour temperature                | 4500 k                                    |
| Focusable size of the light field | 17-27 cm                                  |
| Working distance                  | 70 -150 mm                                |
| Number of LEDs                    | 36                                        |
| Levensduur LED's                  | 60 000 u                                  |
| Power consumption                 | 37 W                                      |