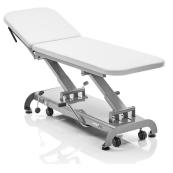

## Examination table SL with hydraulic height adjustment ETSL-H S-line NOVAK M

2-section examination table with standard back section (67cm), hydraulically adjustable in height from 47cm to 94cm.

The back section is manually adjustable by means of a hydraulic spring from -27° to +65°.

## Productpictures