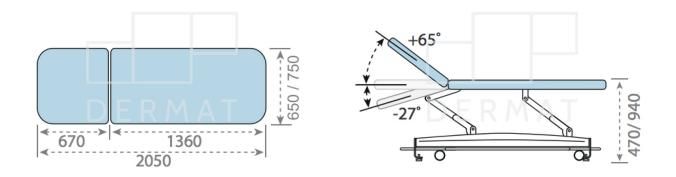

## Examination table SL with hydraulic height adjustment ETSL-H S-line NOVAK M

2-section examination table with standard back section (67cm), hydraulically adjustable in height from 47cm to 94cm.

The back section is manually adjustable by means of a hydraulic spring from -27° to +65°.

| Width                  | 65/75 cm  |
|------------------------|-----------|
| Length                 | 205 cm    |
| Lenght of head section | 64 cm     |
| Adjustable height      | 47-94 cm  |
| Tlt head section       | +50°/-27° |