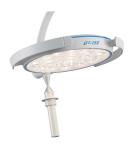

## Operation lamp Dr. Mach LED 150F

## 110.000 lux

Ceiling, wall and stand model

## Focusable

- Optimal colour rendering
- Facetted multiple lens system
- Operation on lamp
- User-friendly
- Long lifetime/low power consumption
- Cold light

Dermat Medical Supplies is an official partner of Dr. Mach and has its own team of certified placers who have been trained by the supplier

## **Features**

| Lamp type                         | operating lamp                               |
|-----------------------------------|----------------------------------------------|
| Type of mounting                  | mobile on base / ceiling or wall<br>mounting |
| Type lichtbron                    | single colour                                |
| Type focus                        | focusable                                    |
| Light intensity                   | 110 000 Lux                                  |
| Colour rendering index (Ra)       | 95 Ra                                        |
| Colour temperature                | 4500 k                                       |
| Number of LEDs                    | 26                                           |
| Levensduur LED's                  | 60 000 u                                     |
| Working distance                  | 70 - 140 mm                                  |
| Focusable size of the light field | 17 - 24 cm                                   |
| Ø housing lamp                    | 38 cm                                        |
| Power consumption                 | 35 W                                         |
|                                   |                                              |