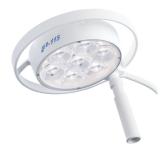

## Examination lamp Dr Mach LED 115C

60,000 lux

Fixed focus

Light color adjustment

Innovative

The multiple lens system with facets ensures the least shadowing and absolute homogeneity. The computer-calculated and optimized lenses create razor-sharp light fields, improve the contrast effect and thus increase the recognition of detail in the wound field

Effective

Powerful LED technology reduces thermal radiation to an almost imperceptible minimum

Hygienic

The high-quality materials offer you security and prevent the penetration of dust, dirt and liquids