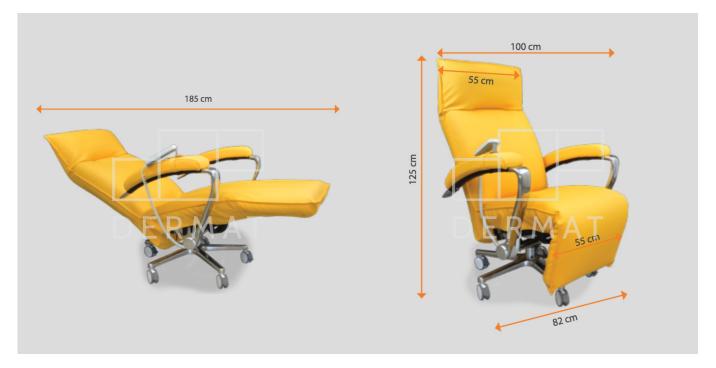

## Dimensions

| Length in seat<br>position | 100 cm       |
|----------------------------|--------------|
| Length in lying position   | 185 cm       |
| Width                      | 55 tot 82 cm |
| Hight                      | 125 cm       |