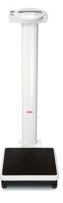

## Electronic column scale with BMI function Seca 799

With its transport castors, the column scale is also easy to move around. The seca 799 is equipped with several intelligent functions. For example, the BMI function permits a reliable evaluation of the nutritional condition of the patient. The column scale can also be fitted with the optional measuring rods seca 220 or seca 224 so that both weight and height can be determined in just one time-saving step.