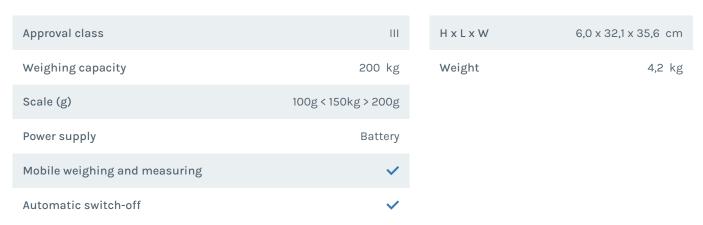

Mobile step scale



## seca 8<u>77</u>

Flat scales for mobile use

Robust, very light flat scales with integrated display, Tap-on automatic switch on and mother / child function for mobile use.

Scales intended for mobile use have to be lightweight. This scale is nevertheless very stable and suitable for persons weighing up to 200 kilogrammes. It stands firmly on four leveling feet that guarantee stability, even when small children are weighed while held by an adult. The mother/child-function ascertains, and displays the weight of the child with just the touch of a button.

- Compact and light (4.2 kg)
- Very stable thanks to 4 levelling feet and suitable for patients up to 200 kg
- Mother-child function determines the tare of the weight at the push of a button

## Features Dimensions