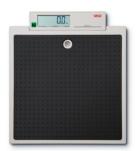

## Seca 877 - Mobile step scale

## seca 8<u>77</u>

Flat scales for mobile use

Robust, very light flat scales with integrated display, Tap-on automatic switch on and mother / child function for mobile use.

Scales intended for mobile use have to be lightweight. This scale is nevertheless very stable and suitable for persons weighing up to 200 kilogrammes. It stands firmly on four leveling feet that guarantee stability, even when small children are weighed while held by an adult. The mother/child-function ascertains, and displays the weight of the child with just the touch of a button.

- Compact and light (4.2 kg)
- Very stable thanks to 4 levelling feet and suitable for patients up to 200 kg
- Mother-child function determines the tare of the weight at the push of a button