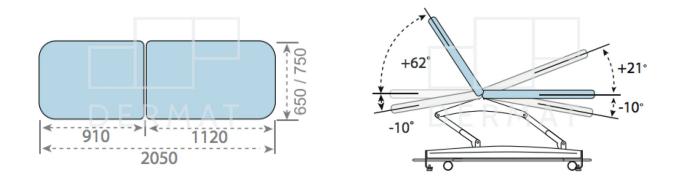

## Dimensions

| Width                     | 65/75 cm   |
|---------------------------|------------|
| Length                    | 205 cm     |
| Lenght of head<br>section | 91 cm      |
| Adjustable height         | 51-98 cm   |
| Tlt head section          | +62°/-12 ° |
| Trendelenburg tilt        | +21°/-10 ° |
| Tilt lower backrest       | +35°/-50   |
| Back length               | 44         |
| Seat length               | 47 cm      |
|                           |            |