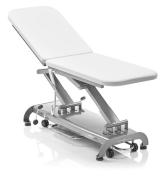

# Examination table fully electric - ETSXLP Sline NOVAK M

### fully electric two-section table allowing Trendelenburg position

#### Features

| Number of sections | 2 sections                                                |
|--------------------|-----------------------------------------------------------|
| Hight adjustement  | electric                                                  |
| Head adjustment    | electric                                                  |
| Mobile             | retractable castors with soft release                     |
| Circular switch    | ~                                                         |
| Hand control       | ~                                                         |
| Upholstery         | seamless upholstery (6 cm or 8<br>cm in option)           |
| Material           | screwless ABS plastic cover plate<br>for easy maintenance |
| Safe working load  | 250 kg                                                    |