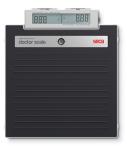

## Doctors scale with personalizable label Seca 878 dr

The seca 878 dr is the new standard for step scales in medical practices

- User-friendly
- Impressive service life. Robust quality with innovative design
- Dual screen for simultaneous measurements from various positions
- Mother-child function allows babies to be weighed without causing them stress
- Custom label available for personalised use

## Features

| Approval class                | Ш                      |
|-------------------------------|------------------------|
| Weighing capacity             | 200 kg                 |
| Scale (g)                     | 100g < 150kg > 200g    |
| Power supply                  | battery, power adapter |
| Mobile weighing and measuring | ×                      |
| Automatic switch-off          | ~                      |

## Dimensions

| HxLXW  | 6,1 x 32,1 x 36,2 cm |
|--------|----------------------|
| Weight | 4,1 kg               |