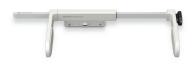

## Analogue ruler for baby scales Seca 336 i and 336

Measurement values are easy to read thanks to improved colour markings.

Includes head and foot positioner.

Durable aluminium measuring rod.

Scratch-resistant longitudinal bar manufactured using a high-quality screen-printing process.

As easy to install as it is to read the display: the analogue measuring rod with integrated head and foot stop makes the seca 336 i and seca 336 even more efficient, because measuring and weighing are now done in one go.

## Technical data

Scale (measuring bar)

- Measuring range in cm: 35-80 cm
- Graduation scale (measuring rod): 1 mm
- Net weight: 1.2 kg