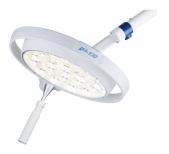

## Examination lamp Dr Mach LED 120

40,000 lux

Mobile on foot / ceiling or wall mounting

Fixed focus

Innovative

The multiple faceted lens system ensures the least shadowing and absolute homogeneity. The computer-calculated and optimized lenses create razor-sharp light fields, improve the contrast effect and thus increase the recognition of detail in the wound area

Effective

Powerful LED technology reduces thermal radiation to an almost imperceptible minimum

Hygienic

The high-quality materials offer you security and prevent the penetration of dust, dirt and liquids

## **Features**

| Lamp type                         | examination lamp       |
|-----------------------------------|------------------------|
| Type focus                        | fixed focus            |
| Light intensity                   | 40 000 Lux             |
| Colour rendering index (Ra)       | 95 Ra                  |
| Colour temperature                | 4500 k                 |
| Dimming range                     | 50 - 100 %             |
| Number of LEDs                    | 12                     |
| Focusable size of the light field | 17 cm (fixed focus) cm |
| Power consumption                 | 18 W                   |
| Levensduur LED's                  | 60 000 u               |
| Working distance                  | 70 - 140 mm            |
| Ø housing lamp                    | 29 cm                  |