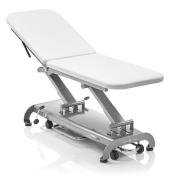

## Examination table with electric height adjustment ETSXL-E S-line NOVAK M

2-section examination table with extra-long back section (91cm), electrically adjustable in height from 47cm to 94cm.

The head section is manually adjustable by means of a hydraulic spring from -27° to +84°.

## Productpictures