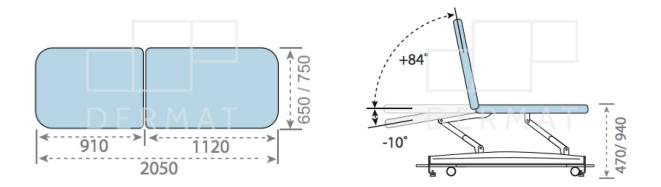

## Examination table with electric height adjustment ETSXL-E S-line NOVAK M

2-section examination table with extra-long back section (91cm), electrically adjustable in height from 47cm to 94cm.

The head section is manually adjustable by means of a hydraulic spring from -27° to +84°.

## Dimensions

| Width             | 65/75 cm   |
|-------------------|------------|
| width             | 65/75 CM   |
| Length            | 205 cm     |
|                   |            |
| Adjustable height | 47-94 cm   |
| Back tilt         | +84°/-10 ° |