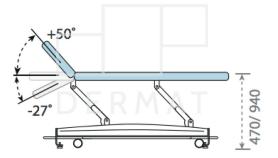

# Examination table with hydraulic height adjustment ETS-E S-line NOVAK M

2-section examination table with short back section (45cm), electrically adjustable in height from 47cm to

The head section is manually adjustable by means of a hydraulic spring from -27° to +50°.

### Dimensions

| Width                  | 65/75 cm    |
|------------------------|-------------|
| Length                 | 205 cm      |
| Lenght of head section | 45 cm       |
| Adjustable height      | 47-94 cm    |
| TIt head section       | +50°/ -27 ° |