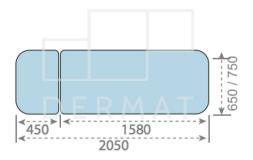

### Dimensions

| Width                  | 65/75 cm    |
|------------------------|-------------|
| Length                 | 205 cm      |
| Lenght of head section | 45 cm       |
| Adjustable height      | 47-94 cm    |
| TIt head section       | +50°/ -27 ° |