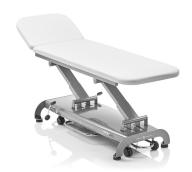

# Examination table with hydraulic height adjustment ETS-E S-line NOVAK M

2-section examination table with short back section (45cm), electrically adjustable in height from 47cm to

The head section is manually adjustable by means of a hydraulic spring from -27° to +50°.

#### Number of sections 2 sections Hight adjustement electric Head adjustment manual retractable castors with soft Mobile release Circular switch seamless upholstery (6 cm or 8 Upholstery cm in option) screwless ABS plastic cover plate Material for easy maintenance Safe working load 250 kg

### Dimensions

| Width                  | 65/75 cm    |
|------------------------|-------------|
| Length                 | 205 cm      |
| Lenght of head section | 45 cm       |
| Adjustable height      | 47-94 cm    |
| TIt head section       | +50°/ -27 ° |