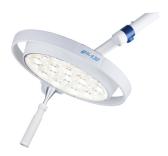

## Examination lamp Dr Mach LED 130F

## 70,000 lux

Ceiling, wall and stand model

## Focusable

- Optimal colour rendering
- Facetted multiple lens system
- Operation on lamp
- User-friendly
- Long lifetime/low power consumption
- Cold light

Dermat Medical Supplies is an official partner of Dr. Mach and has its own team of certified placers who have been trained by the supplier

## **Features**

| Lamp type                         | examination lamp |
|-----------------------------------|------------------|
| Type focus                        | focusable        |
| Light intensity                   | 70 000 Lux       |
| Colour rendering index (Ra)       | 95 Ra            |
| Colour temperature                | 95 k             |
| Dimming range                     | 50 - 100 %       |
| Number of LEDs                    | 19               |
| Focusable size of the light field | 15 - 21 cm       |
| Power consumption                 | 28 W             |
| Levensduur LED's                  | 60 000 u         |
| Working distance                  | 70 -140 mm       |
| Ø housing lamp                    | 33 cm            |