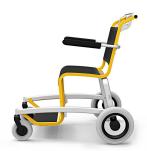

## Transfer chair for patients Mobby 1

Safe, functional, nestable transfer chair for patients Safety

- Unturnable
- Foot protection
- Low maintenance and durable
- Very ergonomic and cost saving
- Customisable
- In combination with an e-Mobby or Mobby-Mover, driving with 2 or 3 patients is possible

## Safety brake Safety footplate Fold-down armrests and footplate Restbaar Also with options, attention Mobby and Mobby 2 are not connectable with each other Material Safe working load Safe working load Safe working load Safe working load

## **Dimensions**

| Width                       | 70 cm |
|-----------------------------|-------|
| Seat width between armrests | 47 cm |
| Weight                      | 25 kg |