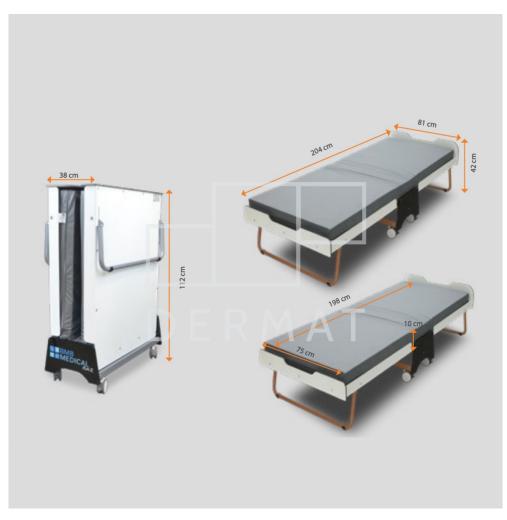

## Dimensions

| Length (open)   | 204 cm |
|-----------------|--------|
| Length folded   | 38 cm  |
| Width           | 81 cm  |
| Hight (open)    | 42 cm  |
| Hight (folded)  | 112 cm |
| Diameter wheels | 80 cm  |