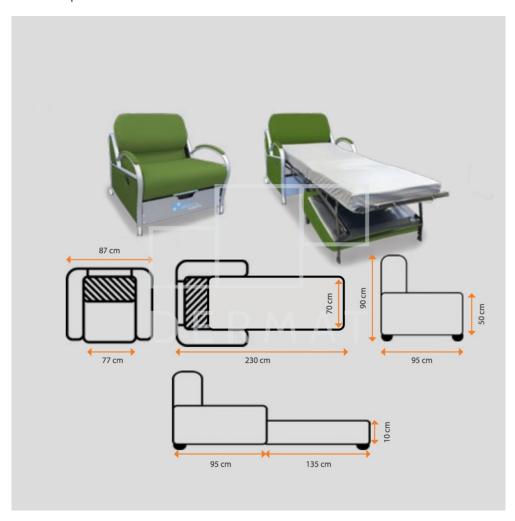

#### **Features**

| Positions         | sitting / lying / long chair                                                                                                       |
|-------------------|------------------------------------------------------------------------------------------------------------------------------------|
| Frame             | steel frame                                                                                                                        |
| Armrests          | <b>~</b>                                                                                                                           |
| Mobile            | 4 individual wheels braked                                                                                                         |
| Matras            | HR foam mattress with a density of<br>35 kg/m3 , 10 cm thick - Bed base:<br>13 resin slats for better hygiene and<br>easy cleaning |
| Upholstery        | M2 fireproof coating, 10 colors                                                                                                    |
| Bed base          | Belts on seat / welded wire mesh on spring                                                                                         |
| Safe working load | 160 kg                                                                                                                             |

### **Dimensions**

| Length (open)           | 230 cm |
|-------------------------|--------|
| Length in seat position | 95 cm  |
| Width                   | 87 cm  |
| Hight                   | 90 cm  |
| Diameter wheels         | 80 cm  |