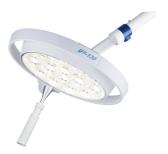

## Examination light Dr Mach LED 120F

## 50,000 lux

Ceiling, wall and stand model

## Focusable

- Optimal colour rendering
- Facetted multiple lens system
- Operation on lamp
- User-friendly
- Long lifetime/low power consumption
- Cold light

Dermat Medical Supplies is an official partner of Dr. Mach and has its own team of certified placers who have been trained by the supplier

## **Features**

| Lamp type                         | examination lamp                             |
|-----------------------------------|----------------------------------------------|
| Type of mounting                  | mobile on base / ceiling or wall<br>mounting |
| Type focus                        | focusable                                    |
| Light intensity                   | 50 000 Lux                                   |
| Colour rendering index (Ra)       | 95 Ra                                        |
| Colour temperature                | 4500 k                                       |
| Dimming range                     | 50 - 100 %                                   |
| Number of LEDs                    | 12                                           |
| Focusable size of the light field | 15 - 20 cm                                   |
| Power consumption                 | 18 W                                         |
| Levensduur LED's                  | 60 000 u                                     |
| Working distance                  | 70-140 mm                                    |
| Ø housing lamp                    | 29 cm                                        |
|                                   |                                              |