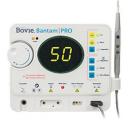

## Bovie Bantam PRO TM - Electrosurgical Generator + High Frequency Coagulator - 50 Watt

PRODUCT REFERENCE: A952

The Bovie Bantam PRO, A952 is a high-frequency desiccator with cutting power. One half of the unit is a high-frequency desiccator and the other half is a Bovie generator, giving you 50 watts of cutting power and coag capabilities - plenty of power for most cutting procedures performed in the doctor's office.

The device has a large, bright LED display for excellent visibility in the operating room. In electrosurgical generator mode, the unit features Bovie NEM<sup>™</sup> pad detection technology that monitors the return electrode for optimal patient protection.

If you prefer foot switch activation when using the Bovie Bantam PRO, A952, simply connect and activate the Bovie foot switch (sold separately). No separate handpiece is required. The Bovie Bantam PRO, A952 is designed and built to be the most reliable and durable generator available today.

- Maximum Wattage: 50
- Bipolar mode: Yes
- Cut mode: Yes
- Blend mode: Yes
- Voltage: 110-240V
- Electrode size: 3/32"
- Dimensions: 7.4 "H x 8.98 "W x 4.13 "D