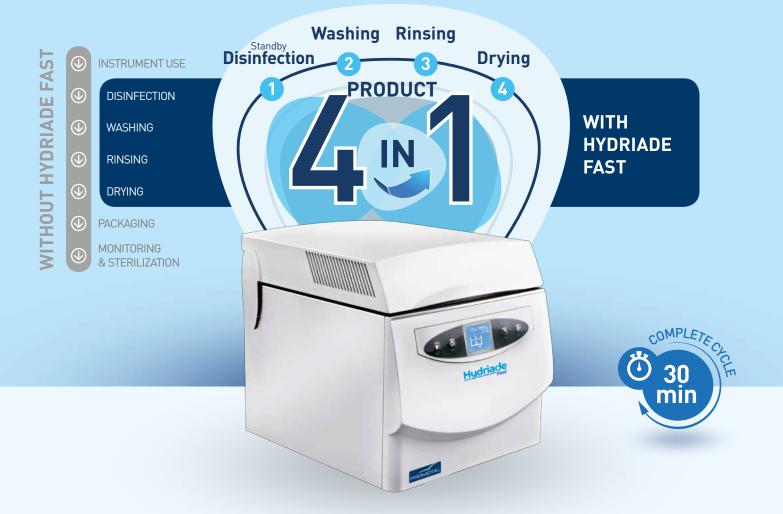

# REDUCE THE NUMBER OF STEPS IN YOUR STERILIZATION PROCESS!

# Hydriade Fast is the first automatic pre-sterilization system.

Designed for use with all specialties, Hydriade Fast 4-in-1 performs all the major preparation phases for the sterilization cycle:

# DISINFECTION, ULTRASONIC WASHING, RINSING AND DRYING

# Simple to use

Just run the desired programmable cycle.

## Health & safety

Conforms to the sterilization process and presents no risk to operators.

### Reliability

Eliminates chemical, bacteriological and infection risks.

## Saves money

Ensures longer lasting instruments & lower equipment costs.

### Saves time

Runs the process automatically for more time devoted to care.

## Saves space

Reduces the sterilization chain to 45 cm<sup>3</sup>.