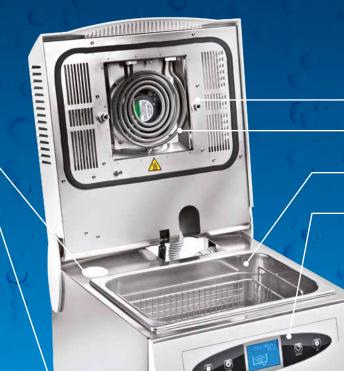

# <u>Hydriade</u>

Liquid detergent's filling (1 % dilution )

Connection to the water mains Automatic draining

Easy to use and to install, HYDRIADE FAST needs a connection to the water network and a siphon to discharge waste water.

Water nozzles

Drying system

Tank: 9 l Water loading: 6 l

Control panel

Ref. HYDRIADEFAST