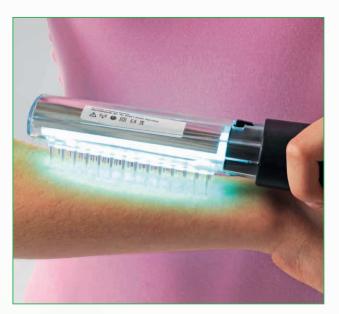

## EFFICIENT PHOTOTHERAPY OF THE SCALP AND SMALL SKIN AREAS

medisun<sup>®</sup> Psori comb permits targeted treatment of small skin areas, e.g. on the hands, elbows, the hollows of the knees, etc. The comb row is used as a spacer and can be removed if necessary.