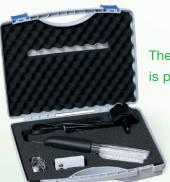

#### Extensive accessories included

The medisun<sup>®</sup> Psori comb is delivered in a padded transport box, with detailed usage instructions, UV protection goggles and a countdown timer.

The enclosed dosage-time table permits a reproducible dosage per second. The external shock-proof plug leads to a very light-weight and easy manageably lamp module for treating the scalp.

The padded transport box is practical and comfortable.

Product video www.medisun.de/en