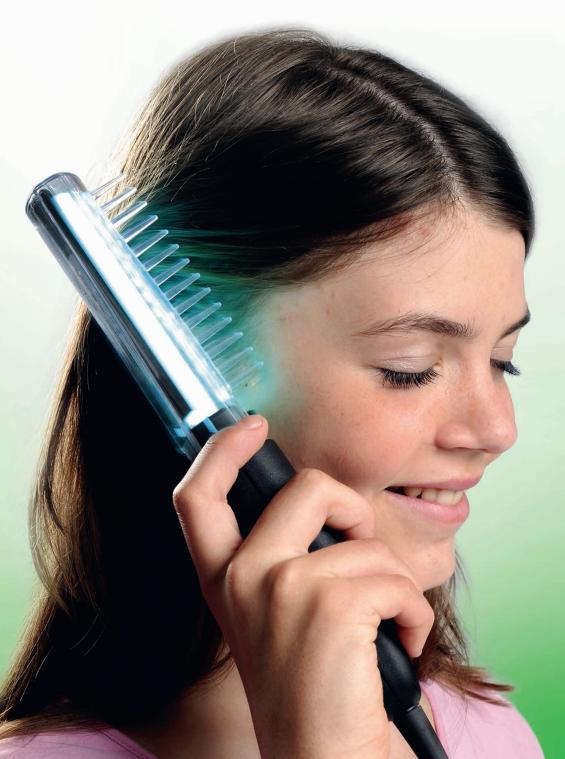

## EFFICIENT PHOTOTHERAPY OF THE SCALP AND SMALL SKIN AREAS

medisun<sup>®</sup> Psori comb permits targeted treatment of small skin areas, e.g. on the hands, elbows, the hollows of the knees, etc. The comb row is used as a spacer and can be removed if necessary.