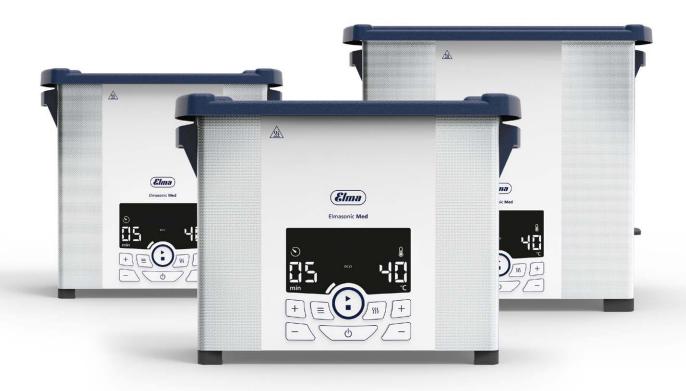

# Elmasonic Med\*

Elmasonic Med is the series of efficient ultrasonic cleaning devices associated with the reliable precleaning of medical, dental and surgical instruments and implants. With an ultrasonic frequency of 37 kHz it is possible to remove even the stubbornest of contamination.\*\*

Suitable for various applications, Elmasonic Med cleaning devices have tank volumens from 3 to 90 litres (only Med 30 without drain). The applicationspecific cleaning chemistry developed by Elma together with practical accessories like baskets, tray holders, etc. ensure the best cleaning results.

#### Clean design

Stainless steel surfaces are easy to clean; display and membrane keyboard can be wiped clean. The modern design is impressive.