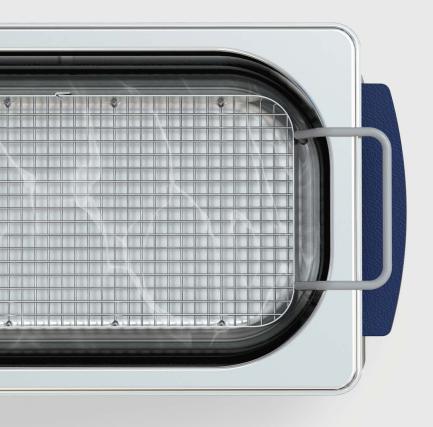

### **User protection**

The plastic cover ensures a quieter working environment as a result of reduced operating noise. It also serves as a practical drip tray for basket and parts following cleaning.

Elma Schmidbauer GmbH Gottlieb-Daimler-Str. 17 78224 Singen (Germany)