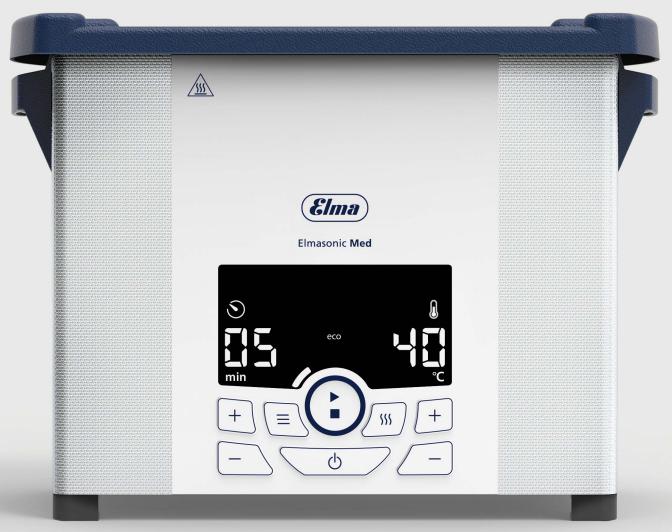

#### Clean design

Stainless steel surfaces are easy to clean; display and membrane keyboard can be wiped clean. The modern design is impressive.

# Intelligent 5 individual ultrasonic modes

degas: Quick degassing eco: Quiet, energy efficient, long device service life sweep: More consistent ultrasonic cleaning pulse: For the stubbornest of contamination dynamic: Automatic change between pulse and

#### Save own programmes

Four individual cleaning programmes can be saved in the menu and activated via quick selection - for reliable processes and reproducible cleaning results.

#### Intuitive and user-focused

The clear and easily legible display allows straightforward and precise setting of the cleaning parameters.

#### Feedback from the device

The user is kept constantly up to date with the operating state thanks to displays and warning messages e.g. at the end of cleaning or on reaching the limit temperature.

### Smart technology

The limit temperature can be set individually. This helps to prevent the denaturation of protein. Valuable instruments are protected and perfectly cleaned.