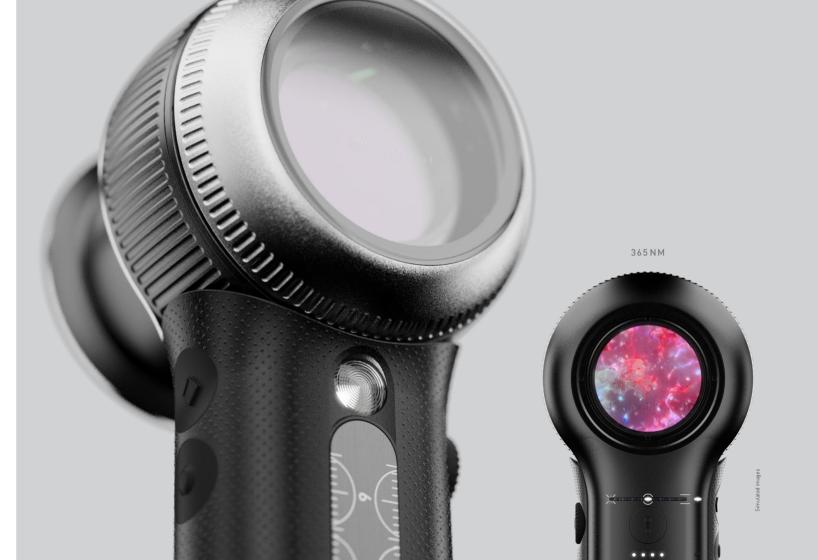

NON-POLARIZED

PARALLEL-POLARIZED

DermLite DL5 supports your clinical workflow unlike any other dermatoscope. It's the world's first hybrid dermatoscope with **365nm UV**, allowing you to highlight fluorescent structures — at full 10x magnification.

And, when screening your patients at a distance, DL5's **high-powered torch LED** provides phenomenal illumination to larger areas or hard-to-reach spots.