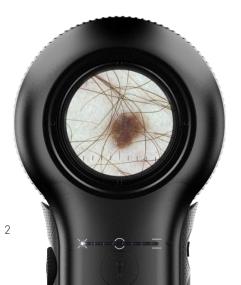

## SUPER POLARIZED.

CROSS-POLARIZED

With the world's first **variable polarization system** in a hybrid dermatoscope, DermLite® DL5 lets you uncover a whole new layer in handheld dermoscopy. Not only can you toggle between polarized and non-polarized modes, now you're able to visualize extremely superficial structures under parallel polarization and, as you scroll through the entire polarization range, optically explore a lesion's visual depths.

And on that note, you'll love DL5's optics, which are stunning up-close and outstanding at a distance: Its **32 mm lens system** with *true* 10x magnification reveals the supertiniest of details — better than ever before.