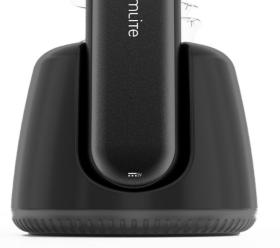

## SUPER Charged.

8

DL5 lets you work substantially longer on a single charge, thanks to a battery that's more than **twice the capacity of DL4**.

Between uses, keep it charged up on the included desktop charging base — which doubles as home base for your IceCap® supply. Or, use the supplied USB-C cable while on the go; regardless, DL5's 4-level charge indicator keeps you up to date.