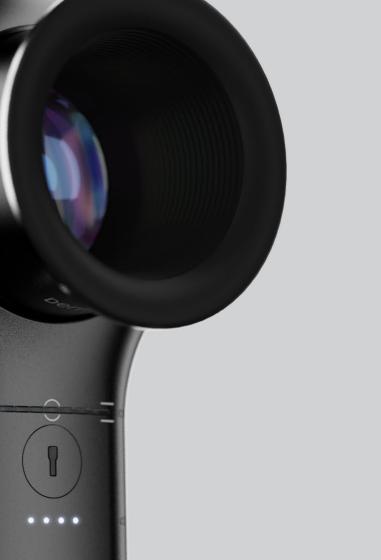

## SUPER POLARIZED.

CROSS-POLARIZED

With the world's first **variable polarization system** in a hybrid dermatoscope, DermLite® DL5 lets you uncover a whole new layer in handheld dermoscopy. Not only can you toggle between polarized and non-polarized modes, now you're able to visualize extremely superficial structures under parallel polarization and, as you scroll through the entire polarization range, optically explore a lesion's visual depths.

And on that note, you'll love DL5's optics, which are stunning up-close and outstanding at a distance: Its **32 mm lens system** with *true* 10x magnification reveals the supertiniest of details — better than ever before.