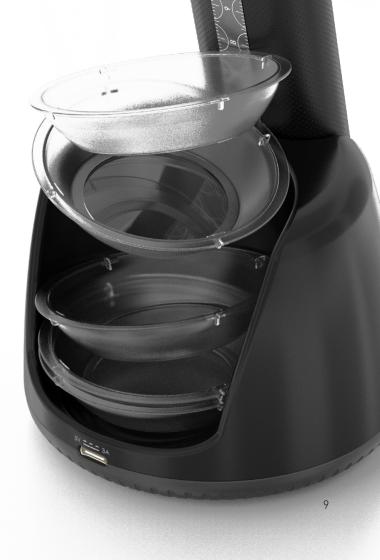

ALL IN.

6

ICECAP® (5 PCS)

CHARGING BASE

DL5 comes with everything you need for visual and digital dermoscopy right out of the box.

> USB TO USC-C CABLE, 2M

WITH BELT CLIP

SMARTPHONE/TABLET ADAPTER

## SUPER Charged.

8

DL5 lets you work substantially longer on a single charge, thanks to a battery that's more than **twice the capacity of DL4**.

Between uses, keep it charged up on the included desktop charging base — which doubles as home base for your IceCap® supply. Or, use the supplied USB-C cable while on the go; regardless, DL5's 4-level charge indicator keeps you up to date.