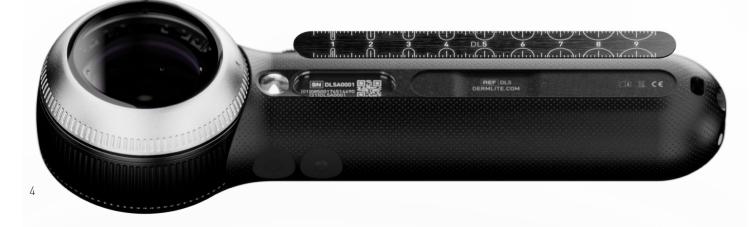

## SUPER Clinical.

Need to measure a lesion? DL5 comes with an on-board, magnetically attached 100 mm ruler. Simply slide it off and its circular markings make it easier than ever to assess a lesion or choose the proper biopsy punch.

**SIZE & MASS** 182x58x36mm, 285g