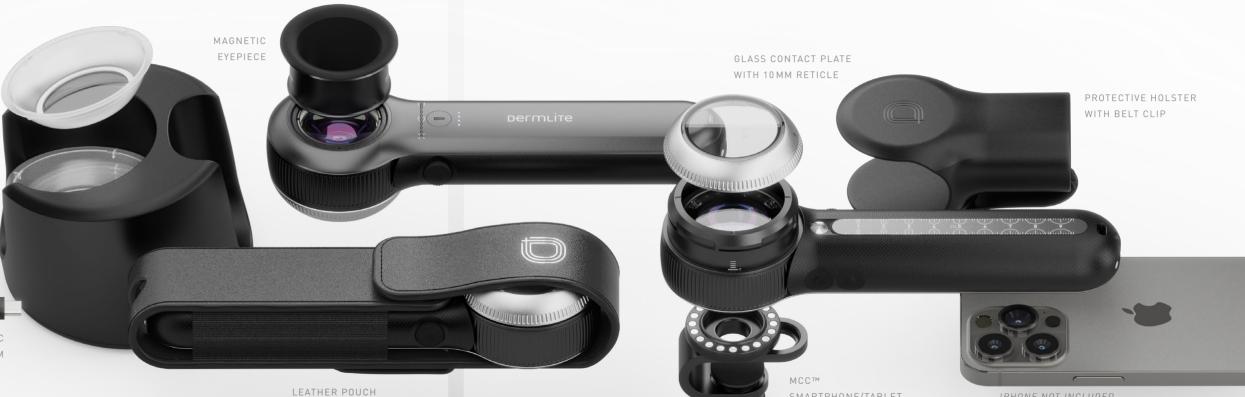

ALL IN.

6

ICECAP® (5 PCS)

CHARGING BASE

DL5 comes with everything you need for visual and digital dermoscopy right out of the box.

> USB TO USC-C CABLE, 2M

WITH BELT CLIP

SMARTPHONE/TABLET ADAPTER

IPHONE NOT INCLUDED