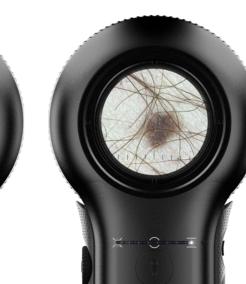

## SUPER POLARIZED.

CROSS-POLARIZED

With the world's first **variable polarization system** in a hybrid dermatoscope, DermLite® DL5 lets you uncover a whole new layer in handheld dermoscopy. Not only can you toggle between polarized and non-polarized modes, now you're able to visualize extremely superficial structures under parallel polarization and, as you scroll through the entire polarization range, optically explore a lesion's visual depths.

And on that note, you'll love DL5's optics, which are stunning up-close and outstanding at a distance: Its **32 mm lens system** with *true* 10x magnification reveals the supertiniest of details — better than ever before.