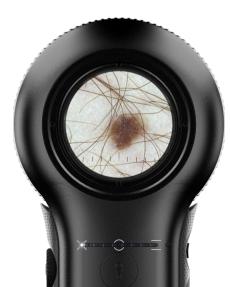

## SUPER POLARIZED.

With the world's first **variable polarization system** in a hybrid dermatoscope, DermLite® DL5 lets you uncover a whole new layer in handheld dermoscopy. Not only can you toggle between polarized and non-polarized modes, now you're able to visualize extremely superficial structures under parallel polarization and, as you scroll through the entire polarization range, optically explore a lesion's visual depths.