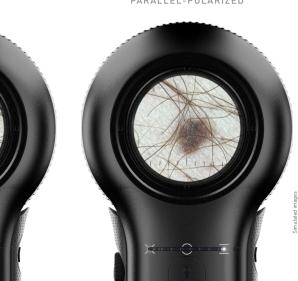

## SUPER POLARIZED.

With the world's first **variable polarization system** in a hybrid dermatoscope, DermLite® DL5 lets you uncover a whole new layer in handheld dermoscopy. Not only can you toggle between polarized and non-polarized modes, now you're able to visualize extremely superficial structures under parallel polarization and, as you scroll through the entire polarization range, optically explore a lesion's visual depths.

CROSS-POLARIZED

NON-POLARIZED

PARALLEL-POLARIZED