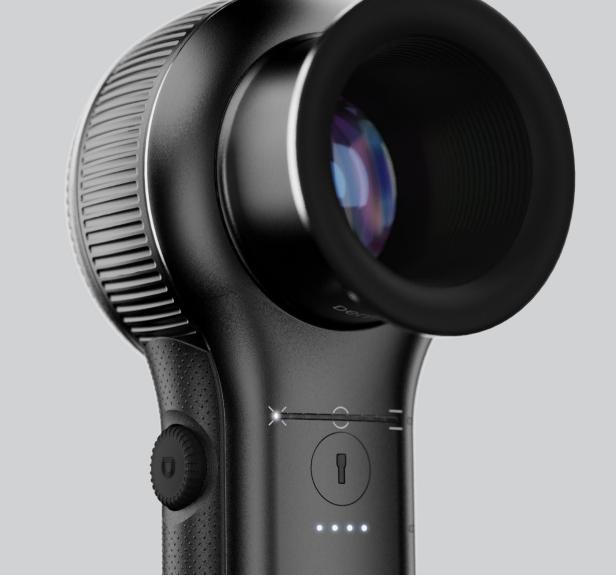

And, when screening your patients at a distance, DL5's **high-powered torch LED** provides phenomenal illumination to larger areas or hard-to-reach spots.

Need to measure a lesion? DL5 comes with an on-board, magnetically attached 100 mm ruler. Simply slide it off and its circular markings make it easier than ever to assess a lesion or choose the proper biopsy punch.

**POLARIZATION** Variable polarization (incl. polarized/non-polarized toggle)

**OPTICS** ø32mm, 10x

**ILLUMINATION** 16x white, 4x UV (365nm), 4x PigmentBoost, 1 torch LED

(each mode is brightness-adjustable)