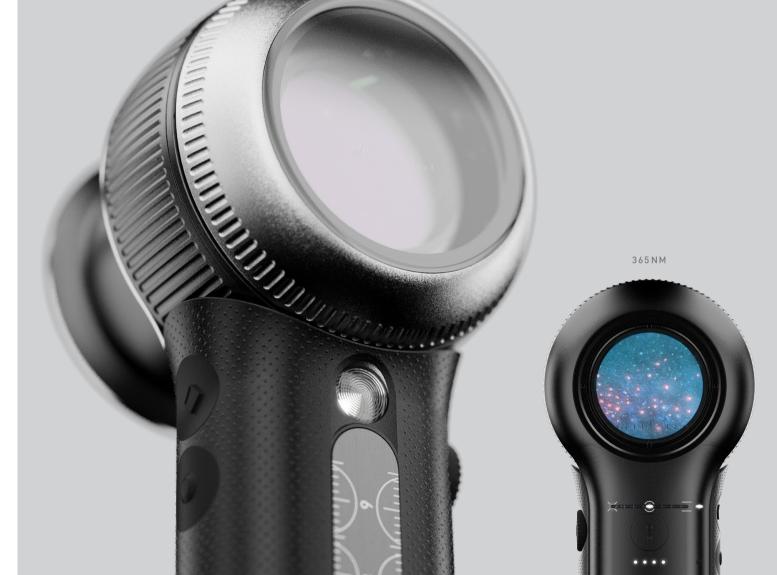

## SUPER CLINICAL.

DermLite DL5 supports your clinical workflow unlike any other dermatoscope. It's the world's first hybrid dermatoscope with **365 nm UV**, allowing you to highlight fluorescent structures — at full 10x magnification.

**POLARIZATION** Variable polarization (incl. polarized/non-polarized toggle)

**OPTICS** ø32mm, 10x

**ILLUMINATION** 16x white, 4x UV (365nm), 4x PigmentBoost, 1 torch LED

(each mode is brightness-adjustable)