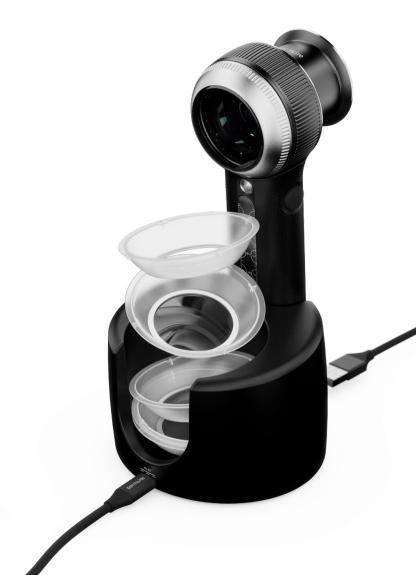

ICECAP® (5 PCS)

CHARGING BASE

DL5 comes with everything you need for visual and digital dermoscopy right out of the box.

ALL IN.

MAGNETIC EYEPIECE USB TO USC-C CABLE, 2M LEATHER POUCH

WITH BELT CLIP

GLASS CONTACT PLATE

## SUPER CHARGED.

DL5 lets you work substantially longer on a single charge, thanks to a battery that's more than **twice the capacity of DL4**.

Between uses, keep it charged up on the included desktop charging base — which doubles as home base for your IceCap® supply. You'll even be able to charge a second DermLite or your phone using its front-facing 5V USB port. Or, use the supplied USB-C cable while on the go; regardless, DL5's 4-level charge indicator keeps you up to date.