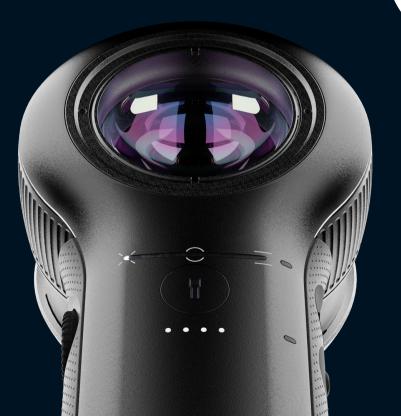

## SUPER POLARIZED.

With the world's first **variable polarization system** in a hybrid dermatoscope, DermLite® DL5 lets you uncover a whole new layer in handheld dermoscopy. Not only can you toggle between polarized and non-polarized modes, now you're able to visualize extremely superficial structures under parallel polarization and, as you scroll through the entire polarization range, optically explore a lesion's visual depths.

And on that note, you'll love DL5's optics, which are stunning up-close and outstanding at a distance: Its **32 mm lens system** with *true* 10x magnification reveals the supertiniest of details — better than ever before.