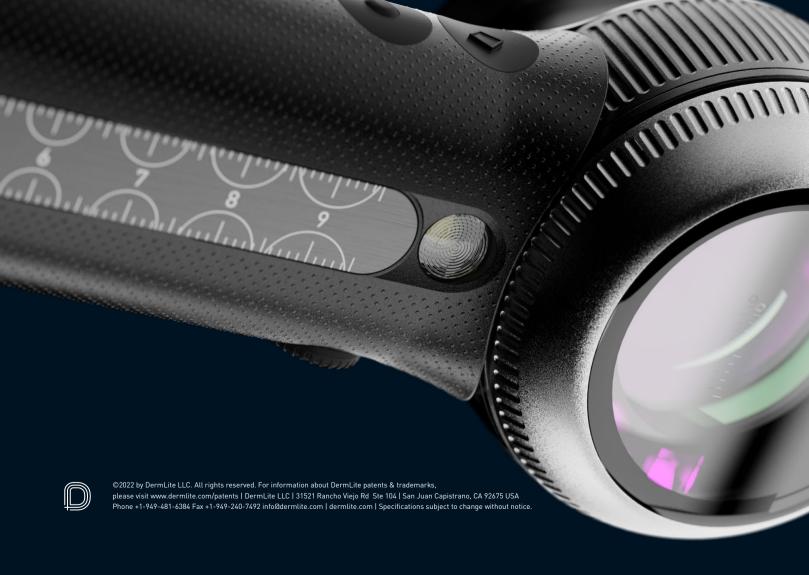

And, when screening your patients at a distance, DL5's **high-powered torch LED** provides phenomenal illumination to larger areas or hard-to-reach spots.

Need to measure a lesion? DL5 comes with an on-board, magnetically attached 100 mm ruler. Simply slide it off and its circular markings make it easier than ever to assess a lesion or choose the proper biopsy punch.