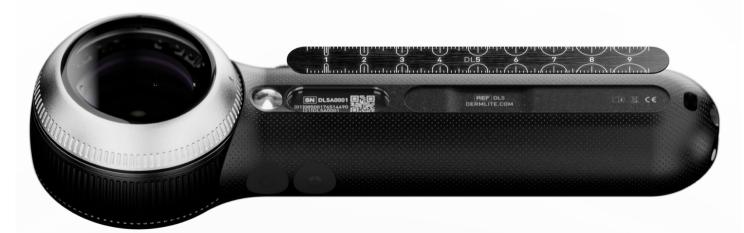

And on that note, you'll love DL5's optics, which are stunning up-close and outstanding at a distance: Its **32 mm lens system** with *true* 10x magnification reveals the supertiniest of details — better than ever before.

And, when screening your patients at a distance, DL5's **high-powered torch LED** provides phenomenal illumination to larger areas or hard-to-reach spots.

Need to measure a lesion? DL5 comes with an on-board, magnetically attached 100 mm ruler. Simply slide it off and its circular markings make it easier than ever to assess a lesion or choose the proper biopsy punch.