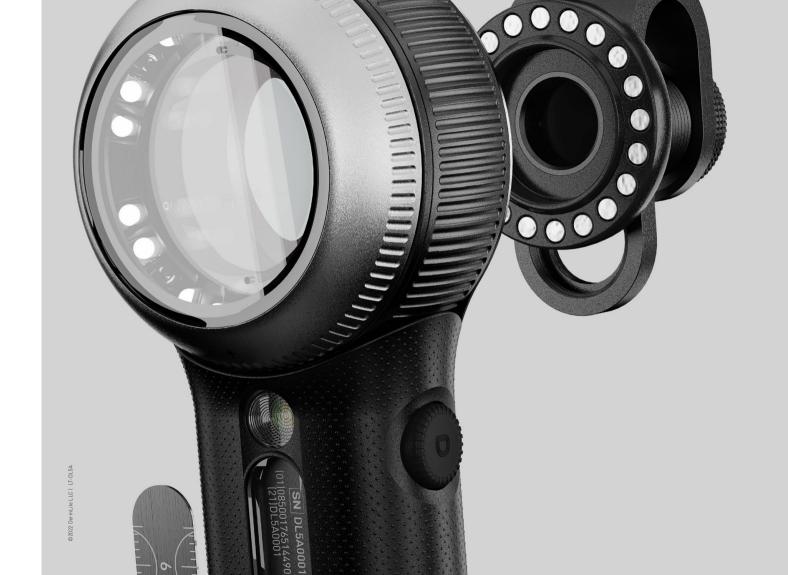

And on that note, you'll love DL5's optics, which are stunning up-close and outstanding at a distance: Its **32 mm lens system** with *true* 10x magnification reveals the supertiniest of details — better than ever before.

**POLARIZATION** Variable polarization (incl. polarized/non-polarized toggle)

**OPTICS** ø32mm, 10x

**ILLUMINATION** 16x white, 4x UV (365nm), 4x PigmentBoost, 1 torch LED

(each mode is brightness-adjustable)