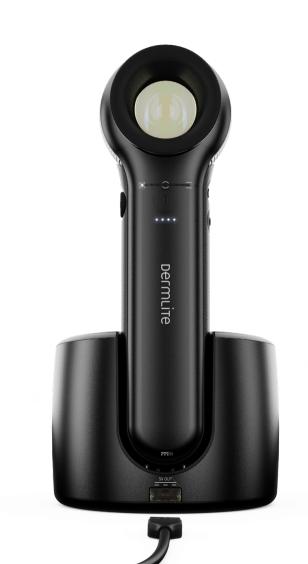

ICECAP® (5 PCS)

CHARGING BASE

DL5 comes with everything you need for visual and digital dermoscopy right out of the box.

ALL IN.

MAGNETIC EYEPIECE USB TO USC-C CABLE, 2M LEATHER POUCH

WITH BELT CLIP

GLASS CONTACT PLATE

## SUPER CHARGED.

DL5 lets you work substantially longer on a single charge, thanks to a battery that's more than **twice the capacity of DL4**.

Between uses, keep it charged up on the included desktop charging base — which doubles as home base for your IceCap® supply. You'll even be able to charge a second DermLite or your phone using its front-facing 5V USB port. Or, use the supplied USB-C cable while on the go; regardless, DL5's 4-level charge indicator keeps you up to date.