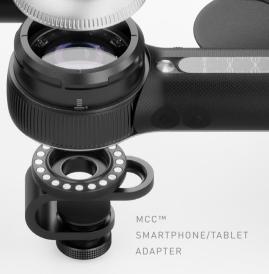

**POWER** 3000 mAh 3.7V lithium-ion, 4-level charge indicator, includes

charging base with second 5V output

**SMARTPHONE USE** Via included MCC™ smartphone adapter

**CONTACT PLATE** Removable via bayonet (incl. 10 mm reticle)

**INFECTION CONTROL** IceCap® disposable covers (5 included)

INCLUDED ACCESSORIES Magnetic eyepiece, MCC smartphone adapter, 100 mm steel

ruler, leather belt pouch, protective holster, 5 IceCaps, 2 m

USB-A to USB-C charging cable, microfiber cleaning cloth