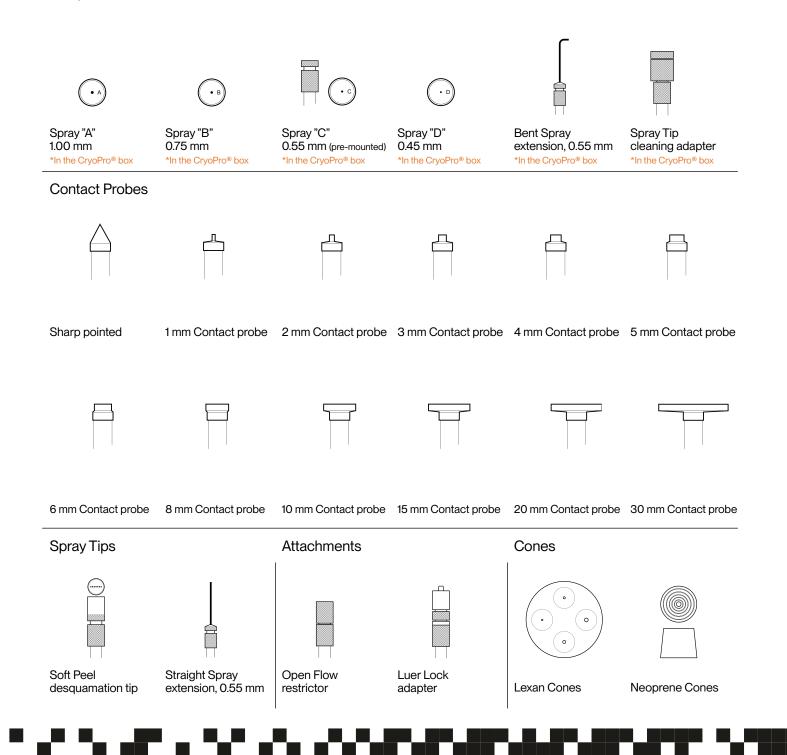

# CryoPro® Treatment accessories

The CryoPro® device is delivered in a box with some of our most common treatment accessories as a standard

CryoPro® delivers safety, reliability, and precision at -196°C