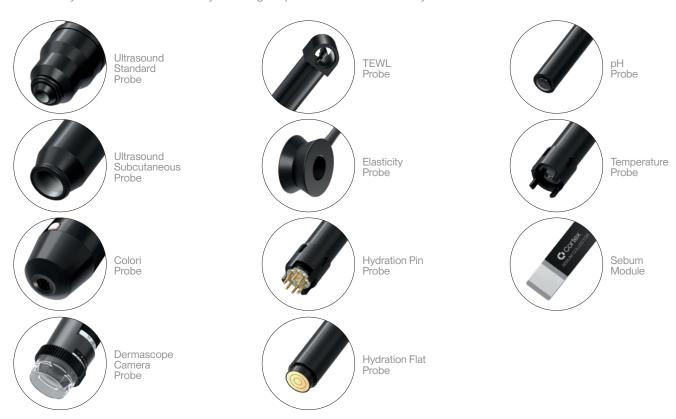

#### DermaLab Probes

Customize your DermaLab Combo 4 by selecting the probes that are relevant to you.

#### The concept

by selecting the specific parameters relevant to you. Choose between the 11 probes and combine up to 9 parameters in one device, which is delivered complete with the selected