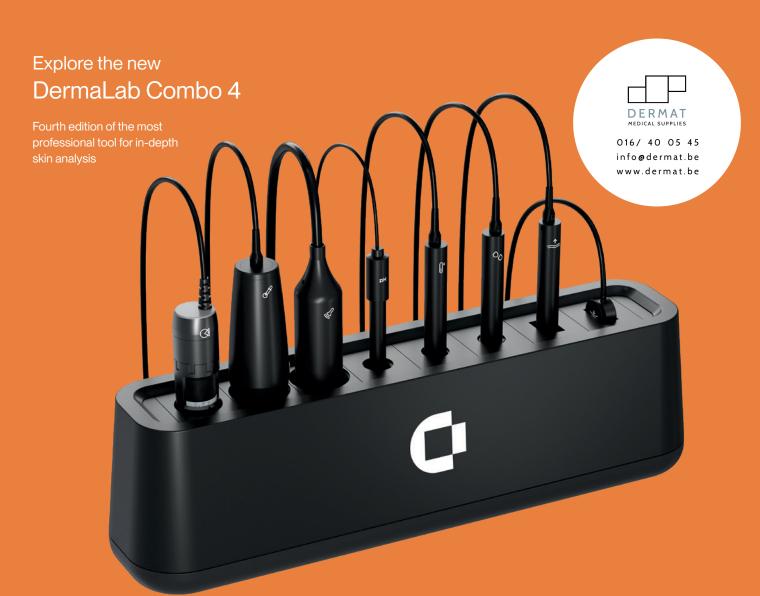

#### Maximize your success

The DermaLab Combo 4 is a

Let the DermaLab Combo 4 support your professional work and maximize your success by providing sturdy precision measurements and data you can rely on.

#### The concept

by selecting the specific parameters relevant to you. Choose between the 11 probes and combine up to 9 parameters in one device, which is delivered complete with the selected

#### DermaLab Probes

Customize your DermaLab Combo 4 by selecting the probes that are relevant to you.