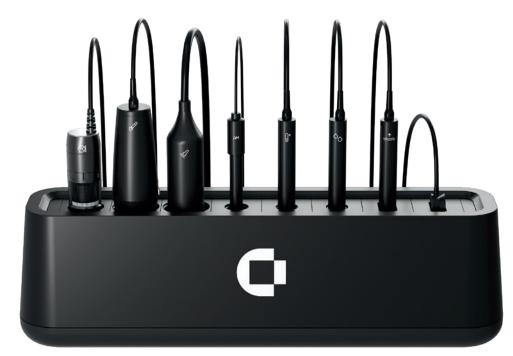

#### Maximize your success

The DermaLab Combo 4 is a

Let the DermaLab Combo 4 support your professional work and maximize your success by providing sturdy precision measurements and data you can rely on.

#### The concept

by selecting the specific parameters relevant to you. Choose between the 11 probes and combine up to 9 parameters in one device, which is delivered complete with the selected

#### DermaLab Probes

Customize your DermaLab Combo 4 by selecting the probes that are relevant to you.