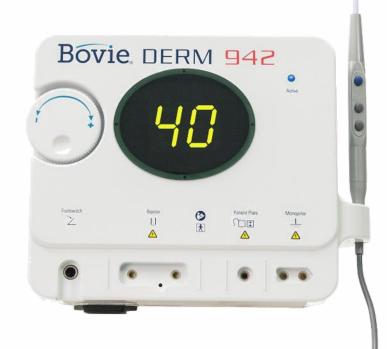

### **Derm 942 Features**

### **DERM A942**

Features and Benefits

- Adjust from 0.1 40 watts for higher resolution in bipolar mode, with plenty of power for minor procedures (skin tags, benign/pre-malignant lesions)
- 3-button pencil for cost effective power adjustment and activation with or without the optional footswitch
- Digital Error Detection for continuous monitoring and instant disabling of the output at the sign of any problem
- Ground reference unit no grounding pad is required as patient's resistance is enough