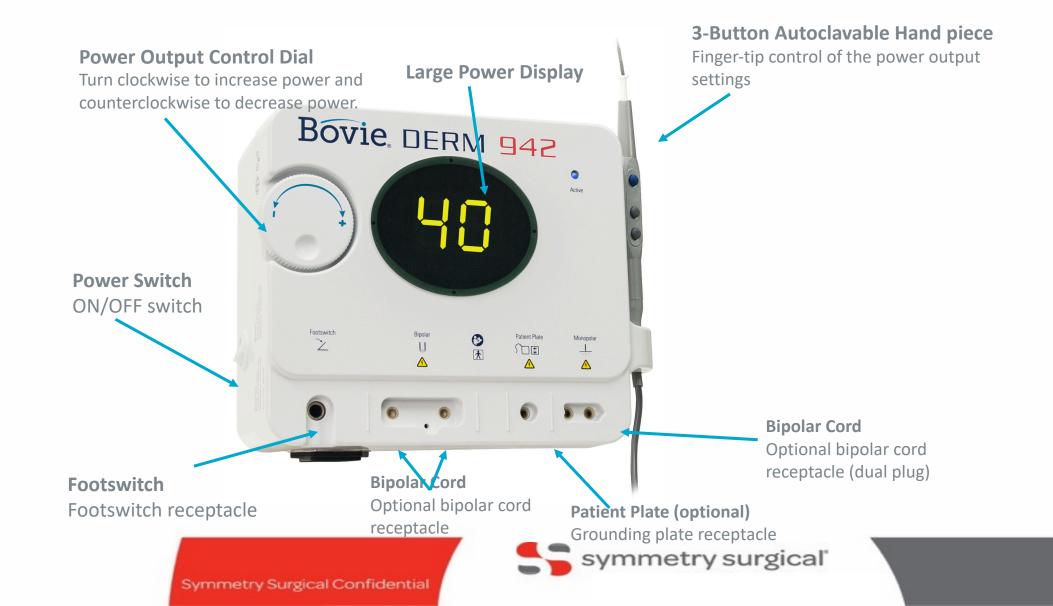

### **Derm 942 Features**

### **DERM A942**

Features and Benefits

- Adjust from 0.1 40 watts for higher resolution in bipolar mode, with plenty of power for minor procedures (skin tags, benign/pre-malignant lesions)
- 3-button pencil for cost effective power adjustment and activation with or without the optional footswitch
- Digital Error Detection for continuous monitoring and instant disabling of the output at the sign of any problem
- Ground reference unit no grounding pad is required as patient's resistance is enough