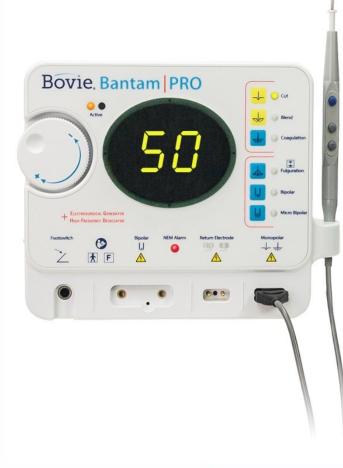

### A952 Bantam|PRO

#### • 50 watts High Frequency Desiccator

- <sup>1</sup>/<sub>2</sub> desiccator, <sup>1</sup>/<sub>2</sub> generator
- Adjustable in 1/10<sup>th</sup> watt increments within first 10 watts
- No grounding pad required when working in the desiccation mode
- Improved Cut & Blend Mode for more flat for constant power curves
- Bovie NEM<sup>™</sup> pad sensing technology which monitors the return electrode for optimum patient protection
- Improved coagulation mode and will have a slightly deeper pin-point tissue effect compared with the surface fulguration effect.

### Features: <u>A950 vs A952 Bantam|PRO</u>

|              |                                                                                                                                                                     | Bovie Bantam PRO                                                                                            |
|--------------|---------------------------------------------------------------------------------------------------------------------------------------------------------------------|-------------------------------------------------------------------------------------------------------------|
|              | A950                                                                                                                                                                | A952                                                                                                        |
| Max Wattage  | 60 Watts                                                                                                                                                            | 50 Watts                                                                                                    |
| Footpedal    | A1203 or A1203W                                                                                                                                                     | A803                                                                                                        |
| Bipolar Cord | A827BP                                                                                                                                                              | A827V                                                                                                       |
| Grounding    | <ul> <li>Medical <ul> <li>Cord: A1202C</li> <li>Pad: A1202/ESRS</li> </ul> </li> <li>Veterinary <ul> <li>Cord: A1204C</li> <li>Plate: A1204P</li> </ul> </li> </ul> | <ul> <li>Medical</li> <li>Cord: A1252C</li> <li>Pads:<br/>A1202/ESRS,<br/>ESRE, ESRSC,<br/>ESREC</li> </ul> |