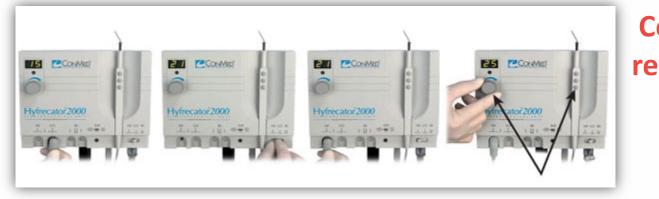

### **Change Power Advantage**

Conmed Hyfrecator<sup>®</sup> requires <u>4 steps</u> to go from Lo to Hi