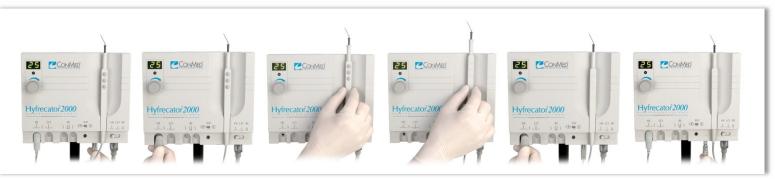

# The Conmed Hyfrecator requires 6 step and special handpiece to use the foot control option!