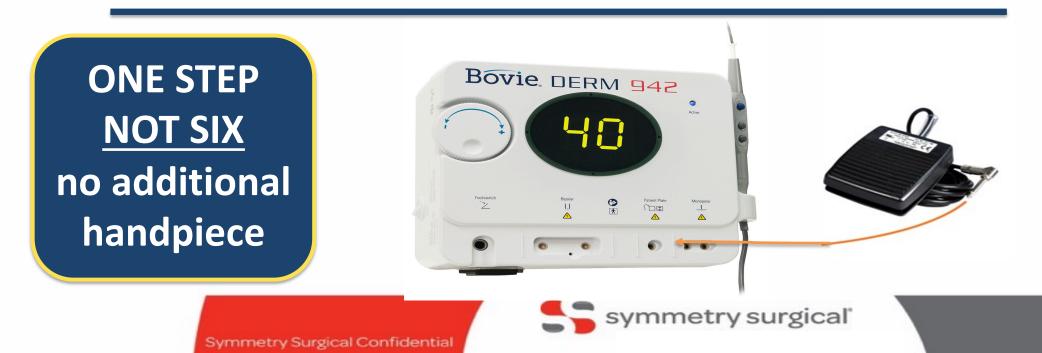

### **Change Power Advantage**

Conmed Hyfrecator<sup>®</sup> requires <u>4 steps</u> to go from Lo to Hi