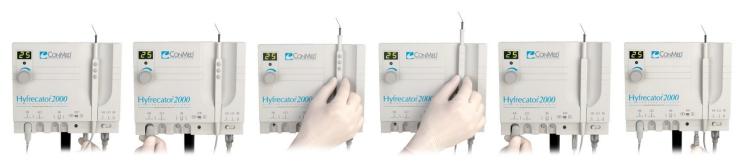

# The Conmed Hyfrecator requires 6 step and special handpiece to use the foot control option!