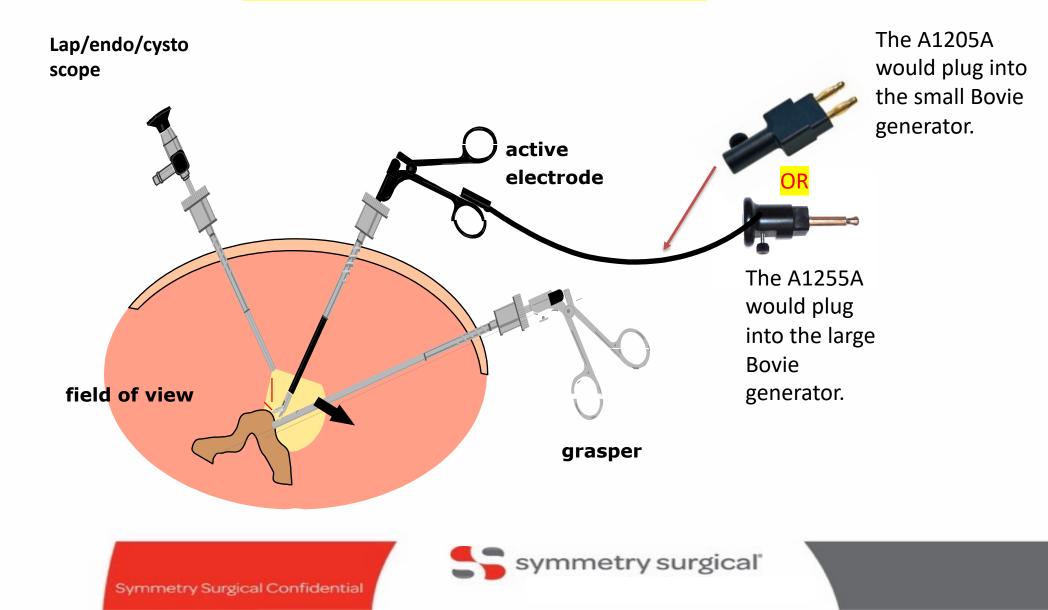

### Laparoscopic Use

## Greenwald Surgical Urology Bugbee Active cords

Symmetry Surgical Confidential

symmetry surgical