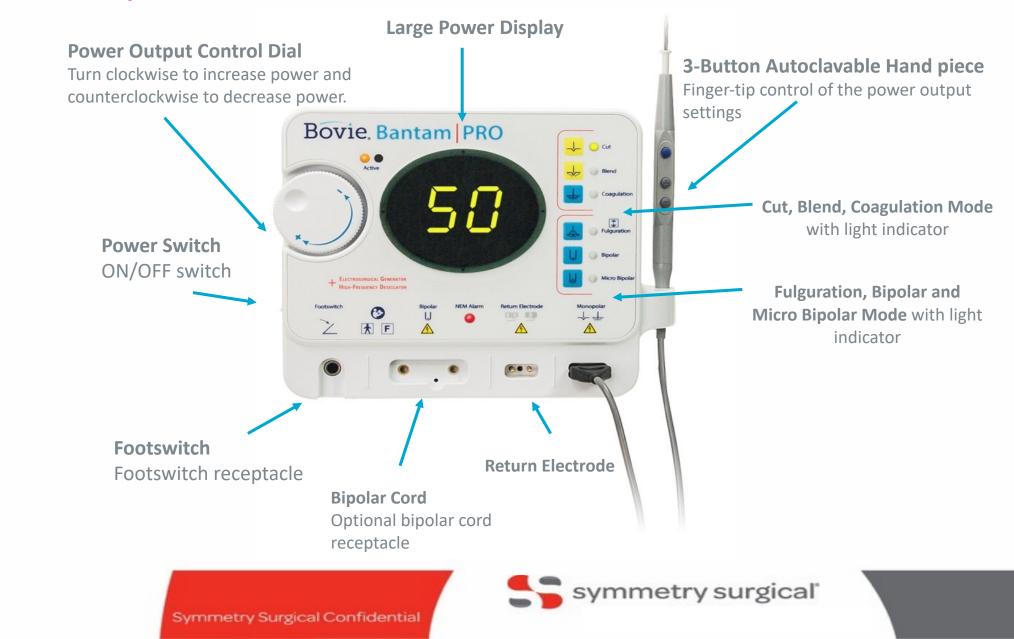

### A952 Bantam|PRO

#### • 50 watts High Frequency Desiccator

- <sup>1</sup>/<sub>2</sub> desiccator, <sup>1</sup>/<sub>2</sub> generator
- Adjustable in 1/10<sup>th</sup> watt increments within first 10 watts
- No grounding pad required when working in the desiccation mode
- Improved Cut & Blend Mode for more flat for constant power curves
- Bovie NEM<sup>™</sup> pad sensing technology which monitors the return electrode for optimum patient protection
- Improved coagulation mode and will have a slightly deeper pin-point tissue effect compared with the surface fulguration effect.