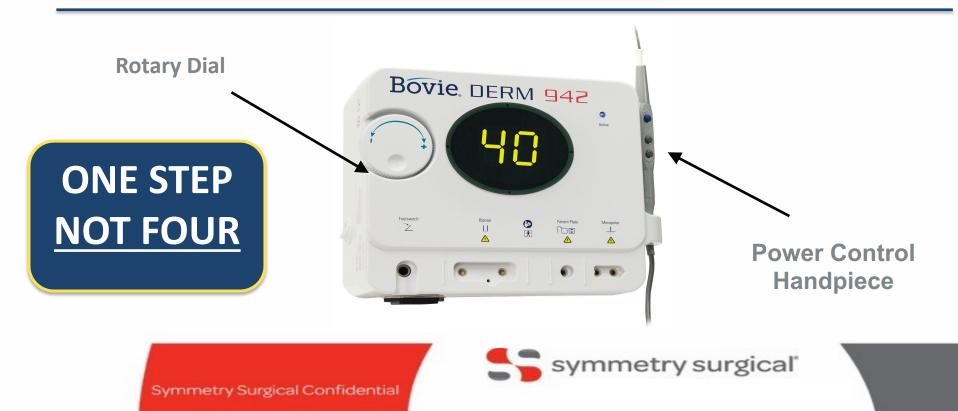

### **Change Power Advantage**

Conmed Hyfrecator<sup>®</sup> requires <u>4 steps</u> to go from Lo to Hi