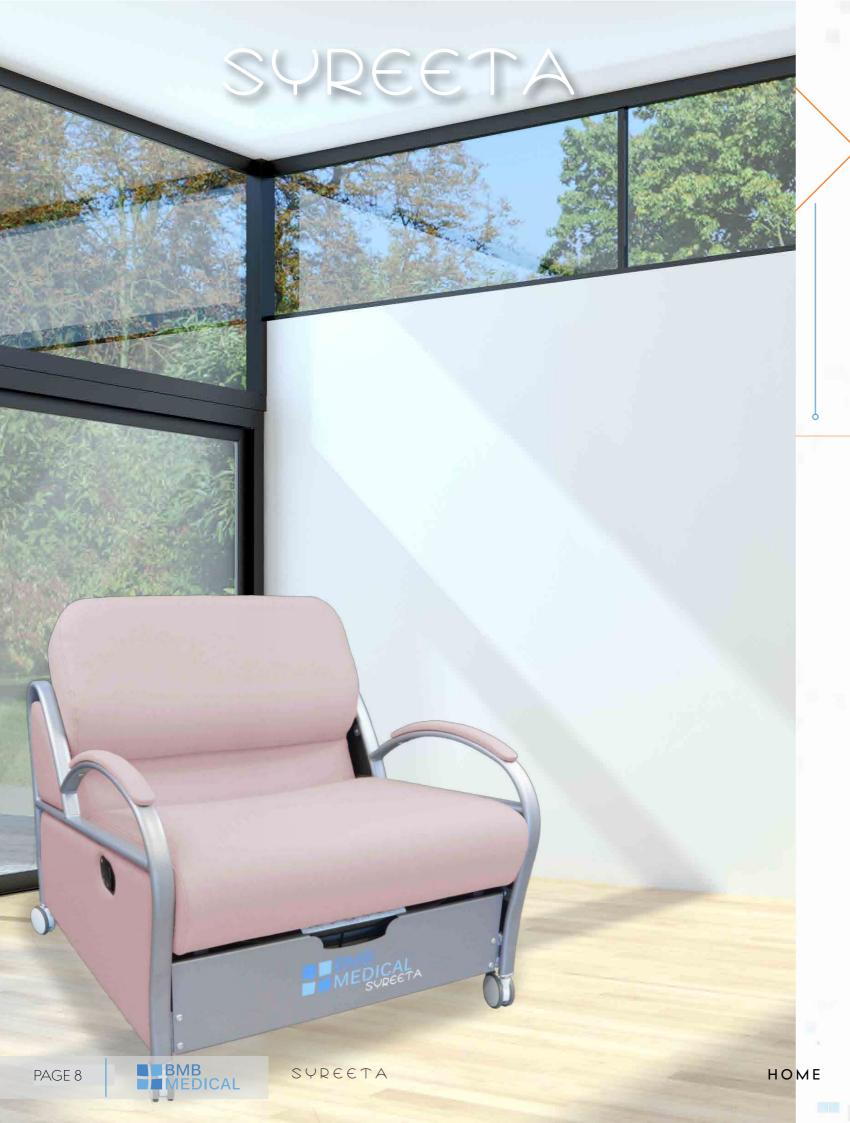

# **ACCESSORIES**

| REFERENCE | NAME                                     |  |  |
|-----------|------------------------------------------|--|--|
| FC100     | Reading light + USB port                 |  |  |
| FC101     | Light beams                              |  |  |
| FC102     | Fixed headrest                           |  |  |
| FC107     | 2 soft cushions                          |  |  |
| FC110     | Manual recliner with adjustable backrest |  |  |
| FC111     | Storage compartment                      |  |  |

Reading light + USB port FC100

Fixed headrest FC102

2 soft cushions FC107

Light beams FC101

Manual recliner with adjust-able backrest FC110

Storage compartment FC111