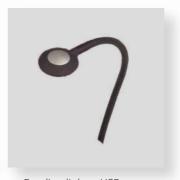

# **ACCESSORIES**

| REFERENCE | NAME                                     |  |  |
|-----------|------------------------------------------|--|--|
| FC100     | Reading light + USB port                 |  |  |
| FC101     | Light beams                              |  |  |
| FC102     | Fixed headrest                           |  |  |
| FC107     | 2 soft cushions                          |  |  |
| FC110     | Manual recliner with adjustable backrest |  |  |
| FC111     | Storage compartment                      |  |  |

Reading light + USB port FC100

Fixed headrest FC102

2 soft cushions FC107

Light beams FC101

Manual recliner with adjust-able backrest FC110

Storage compartment FC111