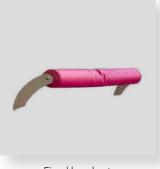

Convertible chair-bed with steel frame. All panels and cushions are retractable for cleaning and repairs.

- Independent seat on crisscross elastic webbing
- Slim armrests
- Sleeping berth: 195 cm long
- Seat made from 35 kg/m³ high resiliency complex foams (Dacron and HR)
- 4 wheels (ø 80 mm) with independent brakes
- M2 flame retardant cover, 10 color options
- HR foam mattress with a density of 35 kg/m³, 10 cm thick
- Bed base: straps on seat/welded metal wire mesh on spring

Slim armrests