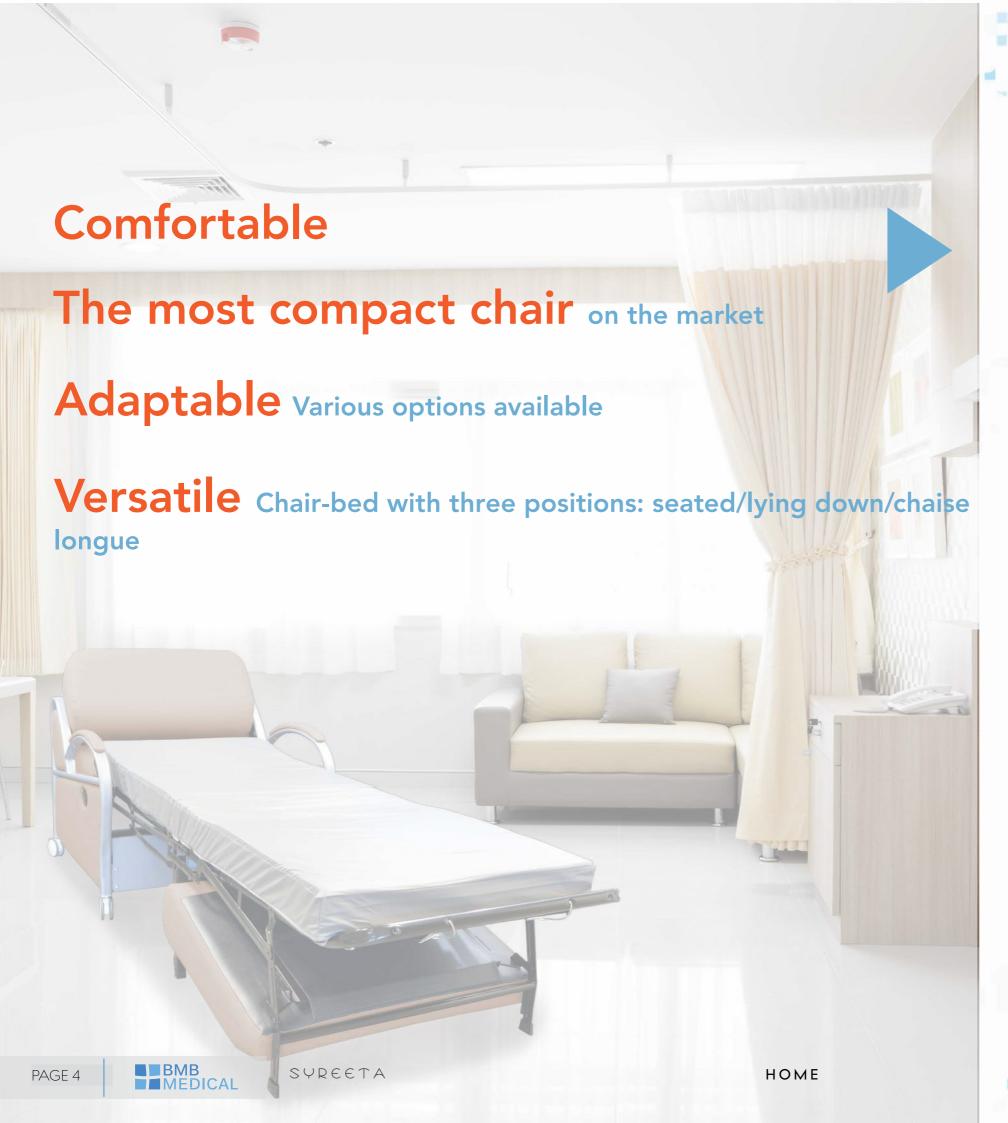

### SYREETA CONVERTIBLE CHAIR

The SYREETA companion bed is every bit as comfortable as a lounge chair.

This multi-purpose, convertible chair is ideal for visitors, offering a comfy seat and the comfort of a real bed.

### Operational reliability load: 160 kg

Our EXTRA-BED range is suited to Maternity, Pediatric and Neonatal units, as well as any other department where companions may be present. Combining comfort, ergonomics and style, our products are designed to accommodate and meet the needs of companions, parents, and caregivers.

Convertible chair-bed with steel frame. All panels and cushions are retractable for cleaning and repairs.

- Independent seat on crisscross elastic webbing
- Slim armrests
- Sleeping berth: 195 cm long
- Seat made from 35 kg/m³ high resiliency complex foams (Dacron and HR)
- 4 wheels (ø 80 mm) with independent brakes
- M2 flame retardant cover, 10 color options
- HR foam mattress with a density of 35 kg/m³, 10 cm thick
- Bed base: straps on seat/welded metal wire mesh on spring