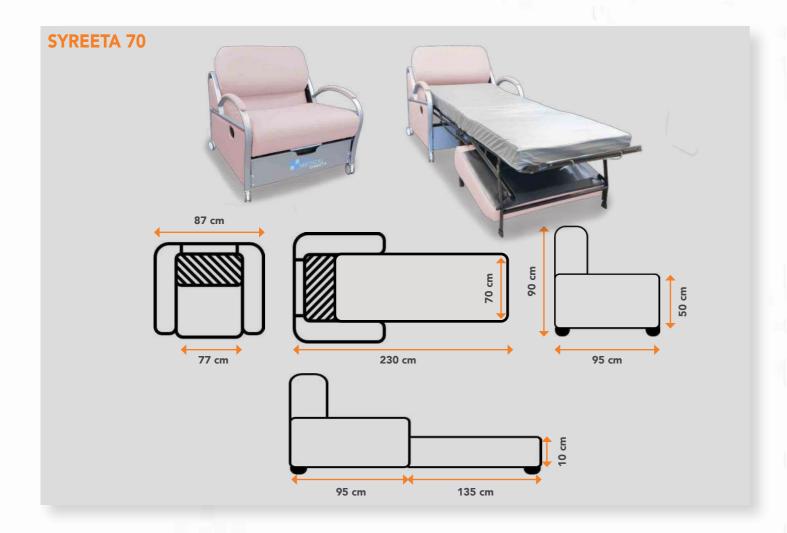

## SYREETA DIMENSIONS

| 1.5        | LENGTH                          | WIDTH | HEIGHT | MATTRESS         | SEAT                 |
|------------|---------------------------------|-------|--------|------------------|----------------------|
| SYREETA 70 | 90 cm (folded)<br>230 cm (open) | 87 cm | 90 cm  | 188 x 70 x 10 cm | H. 50 cm<br>D. 60 cm |