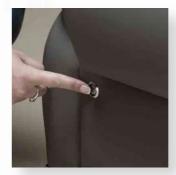

TARINE

107-6003



**SAFRAN** 107-6012

Composition: Vinyl/Urethane Topcoat Weight: 650 g/m<sup>2</sup> Width: 137.00 cm

Length of parts ≈ 30 lm >300,000 Martindale cycles









PAGE 7



# **ACCESSORIES**

| REFERENCE | NAME                                     |  |  |
|-----------|------------------------------------------|--|--|
| FC100     | Reading light + USB port                 |  |  |
| FC101     | Light beams                              |  |  |
| FC102     | Fixed headrest                           |  |  |
| FC107     | 2 soft cushions                          |  |  |
| FC110     | Manual recliner with adjustable backrest |  |  |
| FC111     | Storage compartment                      |  |  |



Reading light + USB port FC100



Fixed headrest FC102



2 soft cushions FC107



Light beams FC101



Manual recliner with adjust-able backrest FC110



Storage compartment FC111