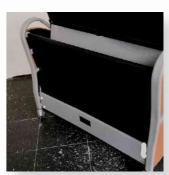

# **ACCESSORIES**

| REFERENCE | NAME                                     |  |  |
|-----------|------------------------------------------|--|--|
| FC100     | Reading light + USB port                 |  |  |
| FC101     | Light beams                              |  |  |
| FC102     | Fixed headrest                           |  |  |
| FC107     | 2 soft cushions                          |  |  |
| FC110     | Manual recliner with adjustable backrest |  |  |
| FC111     | Storage compartment                      |  |  |

Reading light + USB port FC100

Fixed headrest FC102

2 soft cushions FC107

Light beams FC101

Manual recliner with adjust-able backrest FC110

Storage compartment FC111