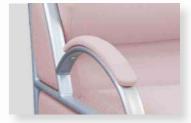

reliability load: 160 kg



Our EXTRA-BED range is suited to Maternity, Pediatric and Neonatal units, as well as any other department where companions may be present. Combining comfort, ergonomics and style, our products are designed to accommodate and meet the needs of companions, parents, and caregivers.

Convertible chair-bed with steel frame. All panels and cushions are retractable for cleaning and repairs.

- Independent seat on crisscross elastic webbing
- Slim armrests
- Sleeping berth: 195 cm long
- Seat made from 35 kg/m³ high resiliency complex foams (Dacron and HR)
- 4 wheels (ø 80 mm) with independent brakes
- M2 flame retardant cover, 10 color options
- HR foam mattress with a density of 35 kg/m³, 10 cm thick
- Bed base: straps on seat/welded metal wire mesh on spring









Slim armrests

#### Faux leather covers: VALENCIA M2

#### SOOTHING



107-40033

**TAUPE** 

107-0034









107-2108

REFRESHING



107-2119

ENERGIZING



107-50013



NECTARINE

107-6003



**SAFRAN** 107-6012

Composition: Vinyl/Urethane Topcoat Weight: 650 g/m<sup>2</sup> Width: 137.00 cm

Length of parts ≈ 30 lm >300,000 Martindale cycles









PAGE 7



# **ACCESSORIES**

| REFERENCE | NAME                                     |  |  |
|-----------|------------------------------------------|--|--|
| FC100     | Reading light + USB port                 |  |  |
| FC101     | Light beams                              |  |  |
| FC102     | Fixed headrest                           |  |  |
| FC107     | 2 soft cushions                          |  |  |
| FC110     | Manual recliner wi