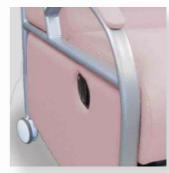

# **ACCESSORIES**

| REFERENCE | NAME                                     |  |  |
|-----------|------------------------------------------|--|--|
| FC100     | Reading light + USB port                 |  |  |
| FC101     | Light beams                              |  |  |
| FC102     | Fixed headrest                           |  |  |
| FC107     | 2 soft cushions                          |  |  |
| FC110     | Manual recliner with adjustable backrest |  |  |
| FC111     | Storage compartment                      |  |  |

Reading light + USB port FC100

Fixed headrest FC102

2 soft cushions FC107

Light beams FC101

Manual recliner with adjust-able backrest FC110

Storage compartment FC111