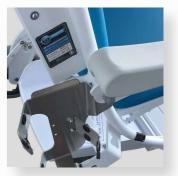

#### Safe Working Load : 250 Kg

Our TRANSFER CHAIR range allows the reception of the patient and his transport in sitting position.

I-MOU€ transfer chair for patient welcoming

- Steel frame epoxy coated
- Patient file holder
- Back wheels Ø 300 mm with central braking system •
- Front swivel wheels Ø 125 mm
- Cushion in foam thickness 8 cm.
- PVC coated Jersey
- Sliding and self-blocking foot rest.
- Polyurethan armrests, can be folded up.

#### Safe Working Load : 200 Kg

BMB MEDICAL

Our TRANSFER CHAIR range allows the reception of the patient and his transport in sitting position

Motorized transfer chair I-MOUE EX-GO for patient welcoming

- Steel frame epoxy coated.
- Patient file holder
- Back wheels Ø 300 mm with central braking system
- Can be operated in stand position by the accompanying person. ۲
- Front swivel wheels Ø 125 mm.
- Cushion in foam thickness 5 cm.
- Seamless finish, vinyl coating
- Sliding and self-blocking foot rest.
- Polyurethan armrests, can be folded up.
- Accessory basket.
- Antistatic system
- Motorized drive system with autonomous wheel.
- Forward/Backward twist grip with progressive speed acceleration

#### Safe Working Load: 250 Kg

Motorized transfer chair I-MOUE EX-GO for patient welcoming

- Steel frame epoxy coated.
- Patient file holder
- Back wheels Ø 300 mm with central braking system
- Can be operated in stand position by the accompanying person.
- Front swivel wheels Ø 125 mm.
- Cushion in foam thickness 8 cm.
- Seamless finish, vinyl coating
- Sliding and self-blocking foot rest.
- Polyurethan armrests, can be folded up.
- Accessory basket.
- Antistatic system
- Motorized drive system with autonomous wheel.
- Forward/Backward twist grip with progressive speed acceleration