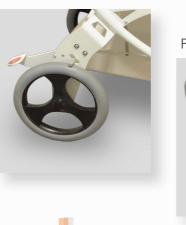

#### Safe Working Load : 250 Kg

Our TRANSFER CHAIR range allows the reception of the patient and his transport in sitting position.

I-MOU€ transfer chair for patient welcoming

- Steel frame epoxy coated
- Patient file holder
- Back wheels Ø 300 mm with central braking system •
- Front swivel wheels Ø 125 mm
- Cushion in foam thickness 8 cm.
- PVC coated Jersey
- Sliding and self-blocking foot rest.
- Polyurethan armrests, can be folded up.

#### Back wheels Ø 300 mm with central braking system

I-MOVE

BMB MEDICAL

номе