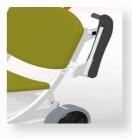

#### Back wheels Ø 300 mm with central braking system

Different colors

PAGE 6

BMB MEDICAL

J-MOVE

номе

#### Back wheels Ø 300 mm with central braking system

I-MOVE

BMB MEDICAL

номе