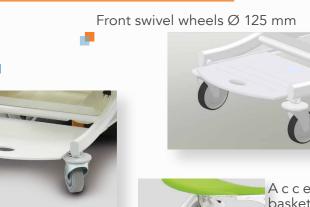

#### Safe Working Load : 250 Kg

Our TRANSFER CHAIR range allows the reception of the patient and his transport in sitting position.

I-MOU€ transfer chair for patient welcoming

- Steel frame epoxy coated
- Patient file holder
- Back wheels Ø 300 mm with central braking system •
- Front swivel wheels Ø 125 mm
- Cushion in foam thickness 8 cm.
- PVC coated Jersey
- Sliding and self-blocking foot rest.
- Polyurethan armrests, can be folded up.

#### Safe Working Load : 200 Kg

BMB MEDICAL

Our TRANSFER CHAIR range allows the reception of the patient and his transport in sitting position

Motorized transfer chair I-MOUE EX-GO for patient welcoming

- Steel frame epoxy coated.
- Patient file holder
- Back wheels Ø 300 mm with central braking system
- Can be operated in stand position by the accompanying person. ۲
- Front swivel wheels Ø 125 mm.
- Cushion in foam thickness 5 cm.
- Seamless finish, vinyl coating
- Sliding and self-blocking foot rest.
- Polyurethan armrests, can be folded up.
- Accessory basket.
- Antistatic system
- Motorized drive system with autonomous wheel.
- Forward/Backward twist grip with progressive speed acceleration

#### Safe Working Load: 250 Kg

Motorized transfer chair I-MOUE EX-GO for patient welcoming

- Steel frame epoxy coated.
- Patient file holder
- Back wheels Ø 300 mm with central braking system
- Can be operated in stand position by the accompanying person.
- Front swivel wheels Ø 125 mm.
- Cushion in foam thickness 8 cm.
- Seamless finish, vinyl coating
- Sliding and self-blocking foot rest.
- Polyurethan armrests, can be folded up.
- Accessory basket.
- Antistatic system
- Motorized drive system with autonomous wheel.
- Forward/Backward twist grip with progressive speed acceleration