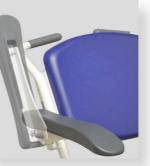

#### Safe Working Load : 250 Kg

Our TRANSFER CHAIR range allows the reception of the patient and his transport in sitting position.

I-MOU€ transfer chair for patient welcoming

- Steel frame epoxy coated
- Patient file holder
- Back wheels Ø 300 mm with central braking system •
- Front swivel wheels Ø 125 mm
- Cushion in foam thickness 8 cm.
- PVC coated Jersey
- Sliding and self-blocking foot rest.
- Polyurethan armrests, can be folded up.