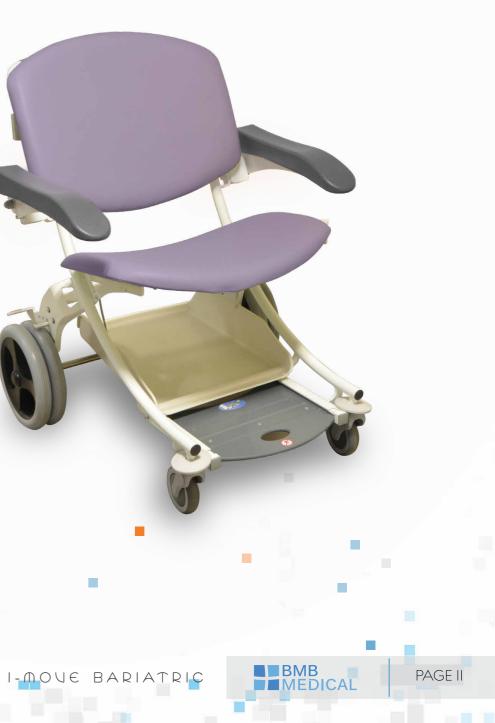

### - MOVE BARIATRIC TRANSFER CHAIR

I- $\square O \cup \in$  is a bariatric transport chair for your patients' reception and sitting transport.

#### I-MOVE BARIATRIC DIMENSIONS

| 1.5    | LENGTH | WIDTH | HEIGHT | SEAT                             | WEIGHT |
|--------|--------|-------|--------|----------------------------------|--------|
| I-MONE | 105 cm | 90 cm | 102 cm | H. 55 cm<br>D. 46 cm<br>W. 46 cm | 50 Kg  |

#### Safe Working Load : 250 Kg

Our TRANSFER CHAIR range allows the reception of the patient and his transport in sitting position.

I-MOU€ transfer chair for patient welcoming

- Steel frame epoxy coated
- Patient file holder
- Back wheels Ø 300 mm with central braking system •
- Front swivel wheels Ø 125 mm
- Cushion in foam thickness 8 cm.
- PVC coated Jersey
- Sliding and self-blocking foot rest.
- Polyurethan armrests, can be folded up.