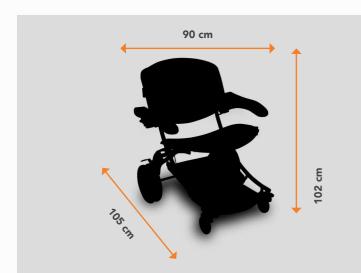

#### I-MOVE BARIATRIC DIMENSIONS

| 1.5    | LENGTH | WIDTH | HEIGHT | SEAT                             | WEIGHT |
|--------|--------|-------|--------|----------------------------------|--------|
| I-MONE | 105 cm | 90 cm | 102 cm | H. 55 cm<br>D. 46 cm<br>W. 46 cm | 50 Kg  |