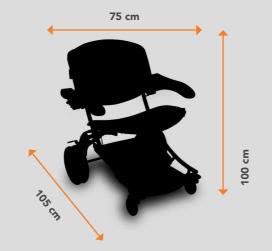

#### I-MOVE DIMENSIONS

| 1.5    | LENGTH | WIDTH | HEIGHT | SEAT                             | WEIGHT |
|--------|--------|-------|--------|----------------------------------|--------|
| I-MON€ | 105 cm | 75 cm | 100 cm | H. 55 cm<br>D. 46 cm<br>W. 46 cm | 35 Kg  |