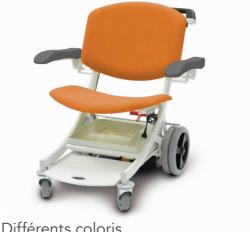

Polyurethan armrests, can be folded up

Back wheels Ø 300 mm with central braking system

Différents coloris

I-MOVE EZ-GO BARIATRIC

HOME

-I-MOVE EZ-GO BARIATRIC

Sliding footrest

Accessory basket