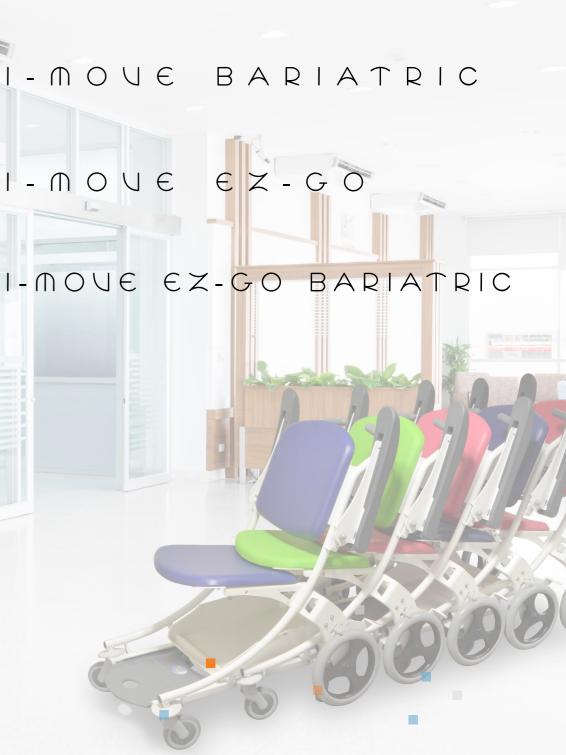

### - MOVE BARIATRIC TRANSFER CHAIR

I- $\square O \cup \in$  is a bariatric transport chair for your patients' reception and sitting transport.

### I-MOUE BARIATRIC

#### TRANSFER CHAIR I-MOUE EZ-GO BARIATRIC

### I-MOUE EZ-GO BARIATRIC