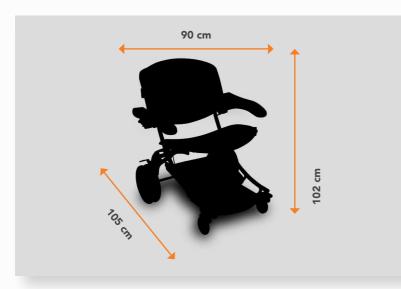

#### I-MOVE EZ-GO BARIATRIC DIMENSIONS

| 1.5     | LENGTH | WIDTH | HEIGHT | SEAT                             | WEIGHT |
|---------|--------|-------|--------|----------------------------------|--------|
| I-MO∕I€ | 105 cm | 90 cm | 102 cm | H. 55 cm<br>D. 46 cm<br>W. 46 cm | 65 Kg  |