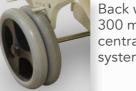

#### Back wheels Ø 300 mm with central braking system

Different colors

PAGE 6

BMB MEDICAL

J-MOVE

номе

#### Back wheels Ø 300 mm with central braking system

I-MOVE

BMB MEDICAL

номе