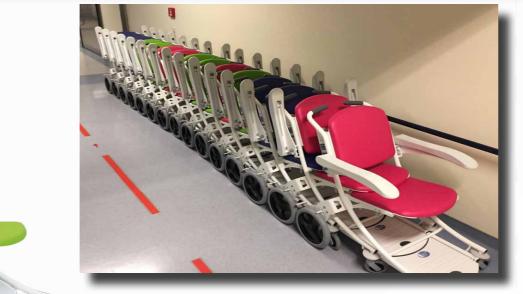

### Easy to handle & Stackable for optimal storage

I-MOUE is a transfer chair, it allows the reception of the patient and his transport in sitting position.

#### Back wheels Ø 300 mm with central braking system

Different colors

PAGE 6

BMB MEDICAL

J-MOVE

номе