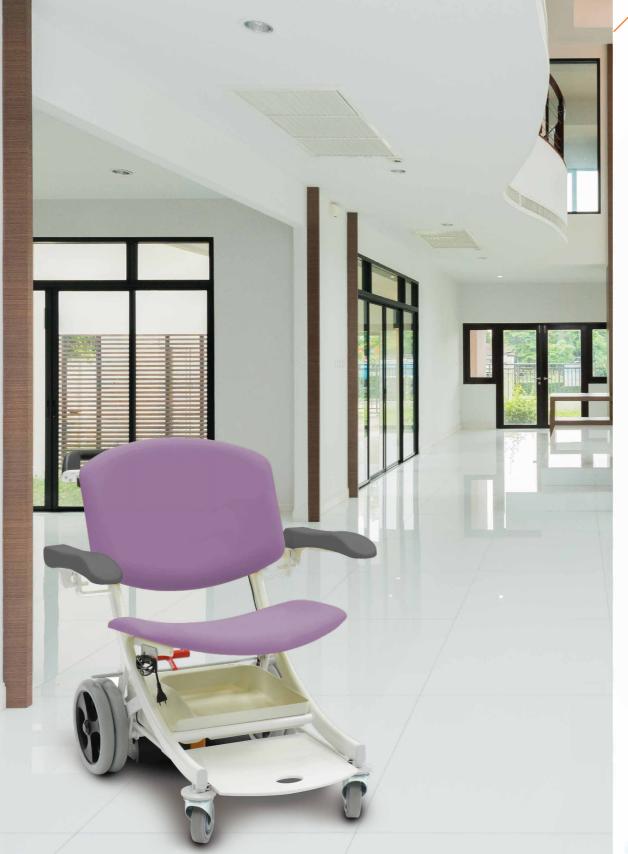

### - MOVE BARIATRIC TRANSFER CHAIR

I- $\square O \cup \in$  is a bariatric transport chair for your patients' reception and sitting transport.

#### Safe Working Load : 250 Kg

Our TRANSFER CHAIR range allows the reception of the patient and his transport in sitting position.

I-MOU€ transfer chair for patient welcoming

- Steel frame epoxy coated
- Patient file holder
- Back wheels Ø 300 mm with central braking system •
- Front swivel wheels Ø 125 mm
- Cushion in foam thickness 8 cm.
- PVC coated Jersey
- Sliding and self-blocking foot rest.
- Polyurethan armrests, can be folded up.