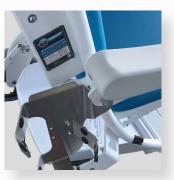

#### Safe Working Load : 200 Kg

BMB MEDICAL

Our TRANSFER CHAIR range allows the reception of the patient and his transport in sitting position

Motorized transfer chair I-MOUE EX-GO for patient welcoming

- Steel frame epoxy coated.
- Patient file holder
- Back wheels Ø 300 mm with central braking system
- Can be operated in stand position by the accompanying person. ۲
- Front swivel wheels Ø 125 mm.
- Cushion in foam thickness 5 cm.
- Seamless finish, vinyl coating
- Sliding and self-blocking foot rest.
- Polyurethan armrests, can be folded up.
- Accessory basket.
- Antistatic system
- Motorized drive system with autonomous wheel.
- Forward/Backward twist grip with progressive speed acceleration

Polyurethan armrests, can be folded up

Back wheels Ø 300 mm with central braking system

Sliding footrest

Accessory basket

BMB MEDICAL

FIRE RATING M1 / AM 18 / EN 1021.1-2-3.