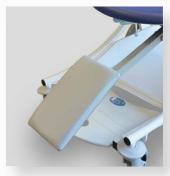

### Easy to handle & Stackable for optimal storage

I-MOUE is a transfer chair, it allows the reception of the patient and his transport in sitting position.

#### Safe Working Load : 200 Kg

Our TRANSFER CHAIR range allows the reception of the patient and his transport in sitting position

#### Back wheels Ø 300 mm with central braking system

Different colors

PAGE 6

BMB MEDICAL

J-MOVE

номе