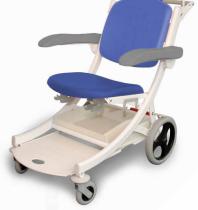

### - MOVE BARIATRIC TRANSFER CHAIR

I- $\square O \cup \in$  is a bariatric transport chair for your patients' reception and sitting transport.

#### I-MOVE BARIATRIC DIMENSIONS

| 1.5    | LENGTH | WIDTH | HEIGHT | SEAT                             | WEIGHT |
|--------|--------|-------|--------|----------------------------------|--------|
| I-MONE | 105 cm | 90 cm | 102 cm | H. 55 cm<br>D. 46 cm<br>W. 46 cm | 50 Kg  |

#### Safe Working Load : 250 Kg

Our TRANSFER CHAIR range allows the reception of the patient and his transport in sitting position.

I-MOU€ transfer chair for patient welcoming

- Steel frame epoxy coated
- Patient file holder
- Back wheels Ø 300 mm with central braking system •
- Front swivel wheels Ø 125 mm
- Cushion in foam thickness 8 cm.
- PVC coated Jersey
- Sliding and self-blocking foot rest.
- Polyurethan armrests, can be folded up.