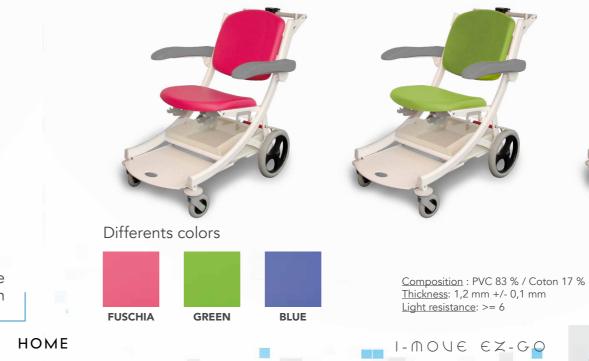

#### Back wheels Ø 300 mm with central braking system

Different colors

PAGE 6

BMB MEDICAL

J-MOVE

номе