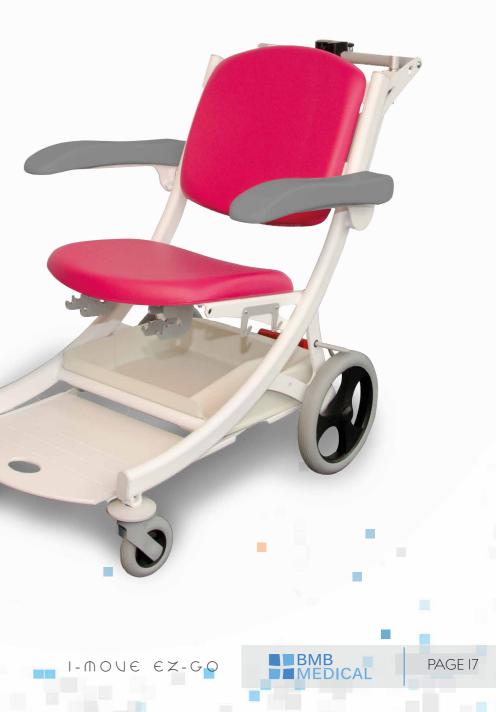

#### TRANSFER CHAIR I-MOVE EZ-GC

### Sturdy and Easy to handle

- Adaptable Many options available
- Attractive Will bring a touch of modernity and color in the unit
- Motorized Very easy to use, progressive speed

I-MOUE EZ-GO is a transport chair for your patients' reception and sitting transport. It is equipped with an autonomous motorized wheel (including its own battery). Thanks to I-MOUE EZ-GO, patients transfer is child's play!

#### Safe Working Load : 200 Kg

BMB MEDICAL

Our TRANSFER CHAIR range allows the reception of the patient and his transport in sitting position

Motorized transfer chair I-MOUE EX-GO for patient welcoming

- Steel frame epoxy coated.
- Patient file holder
- Back wheels Ø 300 mm with central braking system
- Can be operated in stand position by the accompanying person. ۲
- Front swivel wheels Ø 125 mm.
- Cushion in foam thickness 5 cm.
- Seamless finish, vinyl coating
- Sliding and self-blocking foot rest.
- Polyurethan armrests, can be folded up.
- Accessory basket.
- Antistatic system
- Motorized drive system with autonomous wheel.
- Forward/Backward twist grip with progressive speed acceleration

Polyurethan armrests, can be folded up

Back wheels Ø 300 mm with central braking system

Sliding footrest

Accessory basket

BMB MEDICAL

FIRE RATING M1 / AM 18 / EN 1021.1-2-3.