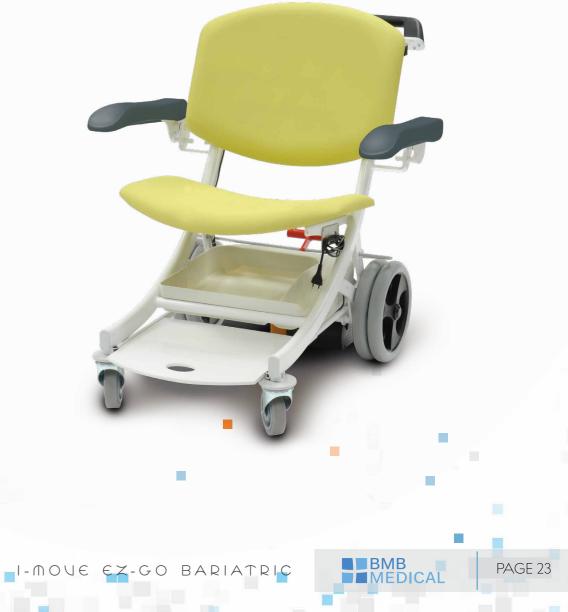

#### TRANSFER CHAIR I-MOUE EZ-GO BARIATRIC

### Sturdy and Easy to handle

Adaptable Many options available

Attractive Will bring a touch of modernity and color in the unit

Motorized Very easy to use, progressive speed

BMB

MEDICAL

I-MOUE EZ-GO is a transport chair for your patients' reception and sitting transport. It is equipped with an autonomous motorized wheel (including its own battery).

Thanks to  $I-MOU \in EZ-GO$ , patients transfer is child's play! It is particularly suitable for the transfer of overweight patients.