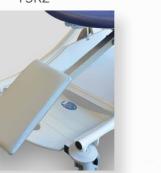

# BMB MEDICAL

Our TRANSFER CHAIR range allows the reception of the patient and his transport in sitting position.

Manageable, robust and attractive it will bring for a long time a touch of modernity and color to your department.

### Easy to handle & Stackable for optimal storage

I-MOUE is a transfer chair, it allows the reception of the patient and his transport in sitting position.

#### Safe Working Load : 200 Kg

Our TRANSFER CHAIR range allows the reception of the patient and his transport in sitting position