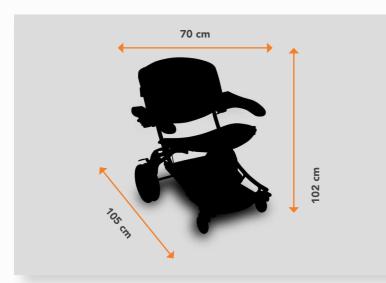

#### I-MOUE EZ-GO DIMENSIONS

| 1.5    | LENGTH | WIDTH | HEIGHT | SEAT                             | WEIGHT |
|--------|--------|-------|--------|----------------------------------|--------|
| I-MOUE | 105 cm | 70 cm | 102 cm | H. 55 cm<br>D. 46 cm<br>W. 46 cm | 50 Kg  |

#### Safe Working Load : 200 Kg

BMB MEDICAL

Our TRANSFER CHAIR range allows the reception of the patient and his transport in sitting position

Motorized transfer chair I-MOUE EX-GO for patient welcoming

- Steel frame epoxy coated.
- Patient file holder
- Back wheels Ø 300 mm with central braking system
- Can be operated in stand position by the accompanying person. ۲
- Front swivel wheels Ø 125 mm.
- Cushion in foam thickness 5 cm.
- Seamless finish, vinyl coating
- Sliding and self-blocking foot rest.
- Polyurethan armrests, can be folded up.
- Accessory basket.
- Antistatic system
- Motorized drive system with autonomous wheel.
- Forward/Backward twist grip with progressive speed acceleration