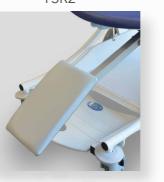

Removable IV pole, 2-stage, 2 hooks TSR2

Adjustable leg rest (1 piece) TRORJ

Coin acceptor TROMO

номе

IV pole, 2-stage, 2 hooks TSR2

Adjustable leg rest (1 piece) TRORJ

Coin acceptor TROMÓ

Removable IV pole, 2-stage, 2 hooks TSR2

Hooks to hold bag PSU

Adjustable leg rest (1 piece) TRORJ

номе

Removable IV pole, 2-stage, 2 hooks TSR2

Hooks to hold bag PSU

Adjustable leg rest (1 piece) TRORJ