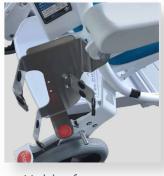

### ACCESSORIES

| REFERENCE  |                                                            |
|------------|------------------------------------------------------------|
| TSR2       | Removable IV pole, 2-stage,                                |
| TSR2-F     | Fixed IV pole, 2-stage, 2 hoo                              |
| CLORA      | Anti-Static system                                         |
| TROAA      | U-shape anti-theft, fitted wit<br>(Incompatible with TSR2) |
| TROPO      | Accessory basket                                           |
| TROSO2     | Holder for oxygen cylinder                                 |
| TROPE      | Equipment for leg rest (pair)                              |
| TRORJ      | Adjustable leg rest (1 piece)                              |
| TROMO -EP  | Coin acceptor for 1€ coin or                               |
| TROMO - EJ | Coin acceptor for specific to                              |
| JETON      | Additional specific token                                  |
| TROMOP     | Wall fixation                                              |
| PSU        | Hooks to hold bag                                          |
|            |                                                            |

Removable IV pole, 2-stage, 2 hooks TSR2

Adjustable leg rest (1 piece) TRORJ

Coin acceptor TROMO

номе

#### DESCRIPTION

e, 2 hooks

oks

th 2 hooks infusion holder

r equivalent oken

Holder for oxygen cylinder TROSO2

I-MOUE

Hooks to hold bag PSU