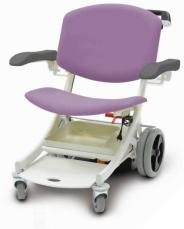

# BMB MEDICAL

Our TRANSFER CHAIR range allows the reception of the patient and his transport in sitting position.

Manageable, robust and attractive it will bring for a long time a touch of modernity and color to your department.

### Easy to handle & Stackable for optimal storage

I-MOUE is a transfer chair, it allows the reception of the patient and his transport in sitting position.

#### Safe Working Load : 200 Kg

Our TRANSFER CHAIR range allows the reception of the patient and his transport in sitting position