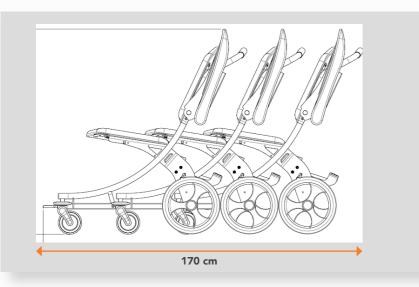

### Easy to handle & Stackable for optimal storage

I-MOUE is a transfer chair, it allows the reception of the patient and his transport in sitting position.

#### Back wheels Ø 300 mm with central braking system

Different colors

PAGE 6

BMB MEDICAL

J-MOVE

номе