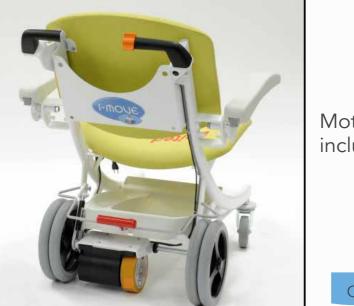

Polyurethan armrests, can be folded up

Back wheels Ø 300 mm with central braking system

Différents coloris

I-MOVE EZ-GO BARIATRIC

HOME

-I-MOVE EZ-GO BARIATRIC

Sliding footrest

Accessory basket