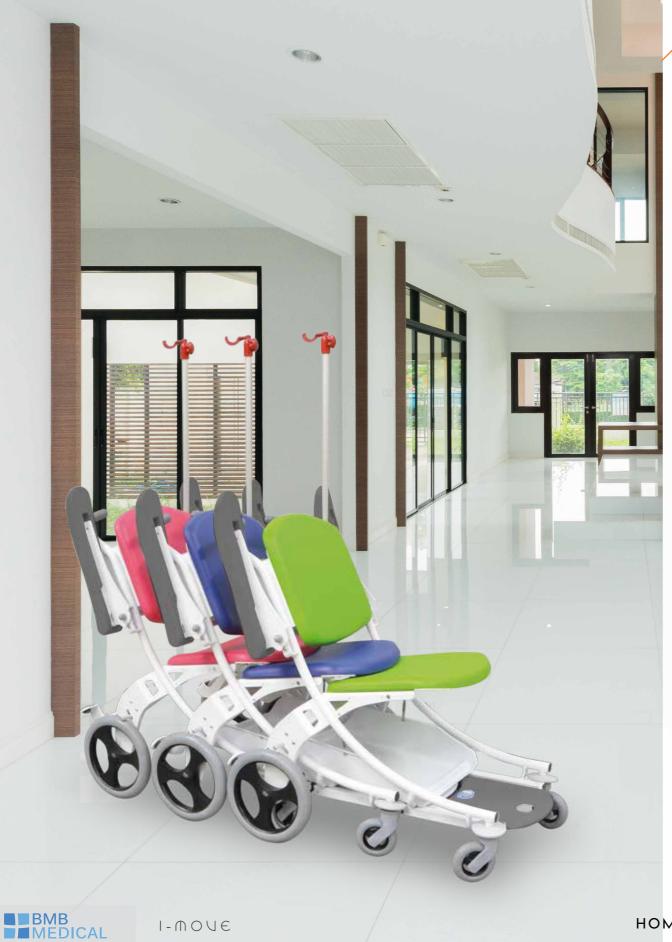

# BMB MEDICAL

Our TRANSFER CHAIR range allows the reception of the patient and his transport in sitting position.

Manageable, robust and attractive it will bring for a long time a touch of modernity and color to your department.

### Easy to handle & Stackable for optimal storage

I-MOUE is a transfer chair, it allows the reception of the patient and his transport in sitting position.

#### Back wheels Ø 300 mm with central braking system

Different colors

PAGE 6

BMB MEDICAL

J-MOVE

номе