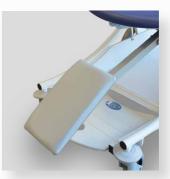

#### ACCESSORIES

| DECEDENCE  |                               |
|------------|-------------------------------|
| REFERENCE  |                               |
| TSR2       | Removable IV pole, 2-stage,   |
| TSR2-F     | Fixed IV pole, 2-stage, 2 hoc |
| CLORA      | Anti-Static system            |
| TROPO      | Accessory basket              |
| TROSO2     | Holder for oxygen cylinder    |
| TROPE      | Equipment for leg rest (pair) |
| TRORJ      | Adjustable leg rest (1 piece) |
| TROMO -EP  | Coin acceptor for 1€ coin or  |
| TROMO - EJ | Coin acceptor for specific to |
| JETON      | Additional specific token     |
| TROMOP     | Wall fixation                 |
| PSU        | Hooks to hold bag             |
|            |                               |

IV pole, 2-stage, 2 hooks TSR2

Adjustable leg rest (1 piece) TRORJ

Coin acceptor TROMÓ

#### DESCRIPTION

e, 2 hooks

oks

equivalent

oken

Accessory basket TROPO

I-MOVE BARIATRIC

Holder for oxygen cylinder TROSO2