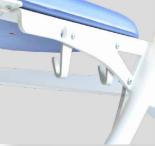

### ACCESSORIES

| REFERENCE  |                                                            |
|------------|------------------------------------------------------------|
| TSR2       | Removable IV pole, 2-stage,                                |
| TSR2-F     | Fixed IV pole, 2-stage, 2 hoo                              |
| CLORA      | Anti-Static system                                         |
| TROAA      | U-shape anti-theft, fitted wit<br>(Incompatible with TSR2) |
| TROPO      | Accessory basket                                           |
| TROSO2     | Holder for oxygen cylinder                                 |
| TROPE      | Equipment for leg rest (pair)                              |
| TRORJ      | Adjustable leg rest (1 piece)                              |
| TROMO -EP  | Coin acceptor for 1€ coin or                               |
| TROMO - EJ | Coin acceptor for specific to                              |
| JETON      | Additional specific token                                  |
| TROMOP     | Wall fixation                                              |
| PSU        | Hooks to hold bag                                          |
|            |                                                            |

Removable IV pole, 2-stage, 2 hooks TSR2

Adjustable leg rest (1 piece) TRORJ

Coin acceptor TROMO

номе

#### DESCRIPTION

e, 2 hooks

oks

th 2 hooks infusion holder

r equivalent oken

Holder for oxygen cylinder TROSO2

I-MOUE

Hooks to hold bag PSU