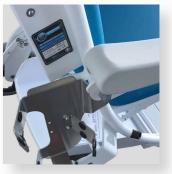

#### ACCESSORIES

| REFERENCE | Ι                                                          |
|-----------|------------------------------------------------------------|
| TSR2      | Removable IV pole, 2-stage,                                |
| TROAA     | U-shape anti-theft, fitted wit<br>(Incompatible with TSR2) |
| TROSO2    | Holder for oxygen cylinder                                 |
| TROPE     | Equipment for leg rest (pair)                              |
| TRORJ     | Adjustable leg rest (1 piece)                              |
| TROBA     | Additional battery                                         |
| PSU       | Hooks to hold bag                                          |
|           |                                                            |

Removable IV pole, 2-stage, 2 hooks TSR2

Hooks to hold bag PSU

Adjustable leg rest (1 piece) TRORJ

номе

#### DESCRIPTION

, 2 hooks th 2 hooks infusion holder

Holder for oxygen cylinder TROSO2

BMB MEDICAL

I-MOVE EZ-GO