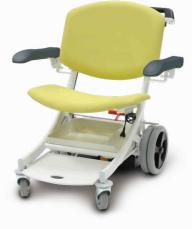

# BMB MEDICAL

Our TRANSFER CHAIR range allows the reception of the patient and his transport in sitting position.

Manageable, robust and attractive it will bring for a long time a touch of modernity and color to your department.

### Easy to handle & Stackable for optimal storage

I-MOUE is a transfer chair, it allows the reception of the patient and his transport in sitting position.

#### Safe Working Load : 200 Kg

Our TRANSFER CHAIR range allows the reception of the patient and his transport in sitting position

#### Safe Working Load : 250 Kg

Our TRANSFER CHAIR range allows the reception of the patient and his transport in sitting position.

I-MOU€ transfer chair for patient welcoming

- Steel frame epoxy coated
- Patient file holder
- Back wheels Ø 300 mm with central braking system •
- Front swivel wheels Ø 125 mm
- Cushion in foam thickness 8 cm.
- PVC coated Jersey
- Sliding and self-blocking foot rest.
- Polyurethan armrests, can be folded up.