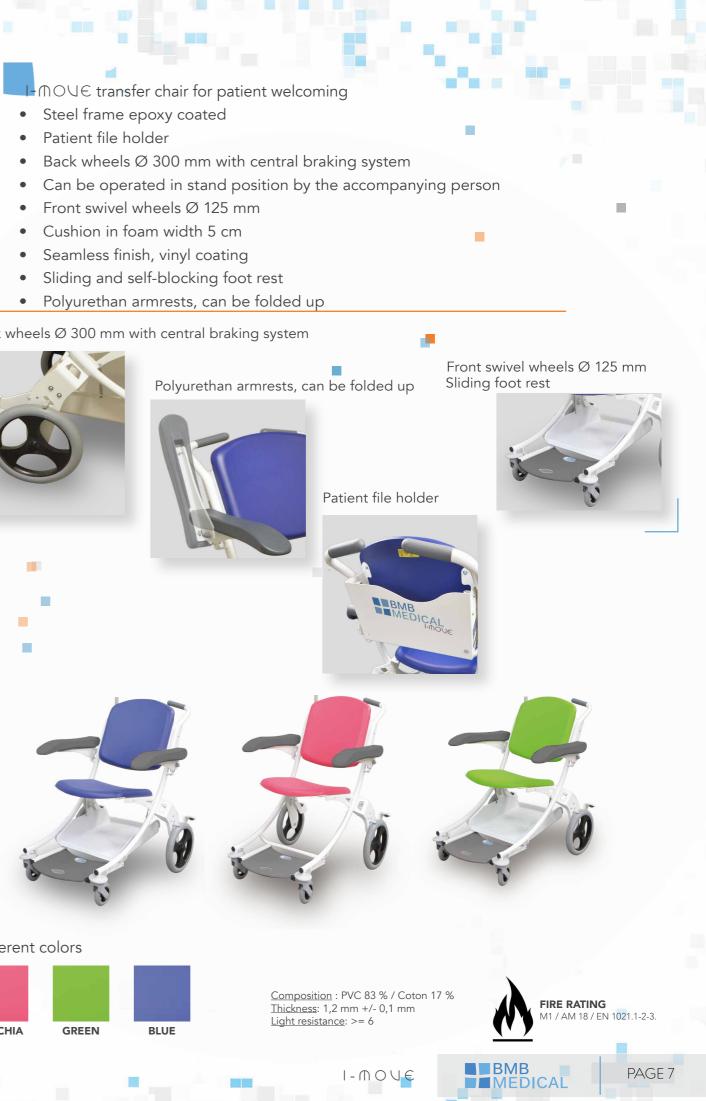

#### Safe Working Load : 250 Kg

Our TRANSFER CHAIR range allows the reception of the patient and his transport in sitting position.

I-MOU€ transfer chair for patient welcoming

- Steel frame epoxy coated
- Patient file holder
- Back wheels Ø 300 mm with central braking system •
- Front swivel wheels Ø 125 mm
- Cushion in foam thickness 8 cm.
- PVC coated Jersey
- Sliding and self-blocking foot rest.
- Polyurethan armrests, can be folded up.