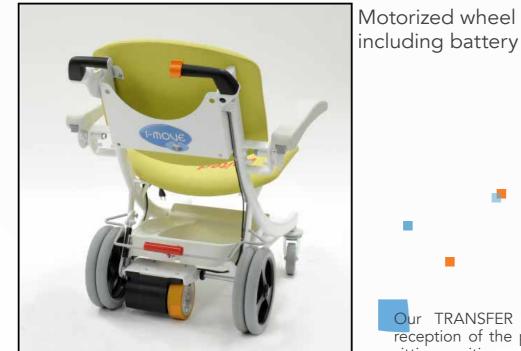

### Sturdy and Easy to handle

- Adaptable Many options available
- Attractive Will bring a touch of modernity and color in the unit
- Motorized Very easy to use, progressive speed

I-MOUE EZ-GO is a transport chair for your patients' reception and sitting transport. It is equipped with an autonomous motorized wheel (including its own battery). Thanks to I-MOUE EZ-GO, patients transfer is child's play!

#### Safe Working Load : 200 Kg

BMB MEDICAL

Our TRANSFER CHAIR range allows the reception of the patient and his transport in sitting position

Motorized transfer chair I-MOUE EX-GO for patient welcoming

- Steel frame epoxy coated.
- Patient file holder
- Back wheels Ø 300 mm with central braking system
- Can be operated in stand position by the accompanying person. ۲
- Front swivel wheels Ø 125 mm.
- Cushion in foam thickness 5 cm.
- Seamless finish, vinyl coating
- Sliding and self-blocking foot rest.
- Polyurethan armrests, can be folded up.
- Accessory basket.
- Antistatic system
- Motorized drive system with autonomous wheel.
- Forward/Backward twist grip with progressive speed acceleration