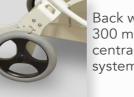

#### Back wheels Ø 300 mm with central braking system

Different colors

PAGE 6

BMB MEDICAL

J-MOVE

номе

#### Back wheels Ø 300 mm with central braking system

I-MOVE

BMB MEDICAL

номе