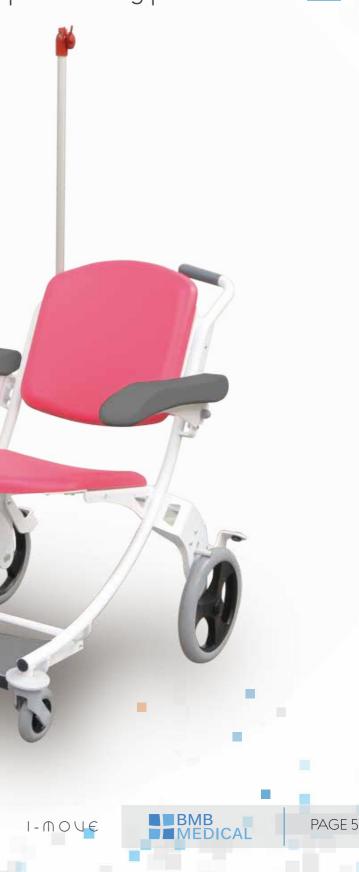

#### Safe Working Load : 200 Kg

Our TRANSFER CHAIR range allows the reception of the patient and his transport in sitting position

#### Safe Working Load : 250 Kg

Our TRANSFER CHAIR range allows the reception of the patient and his transport in sitting position.

I-MOU€ transfer chair for patient welcoming

- Steel frame epoxy coated
- Patient file holder
- Back wheels Ø 300 mm with central braking system •
- Front swivel wheels Ø 125 mm
- Cushion in foam thickness 8 cm.
- PVC coated Jersey
- Sliding and self-blocking foot rest.
- Polyurethan armrests, can be folded up.