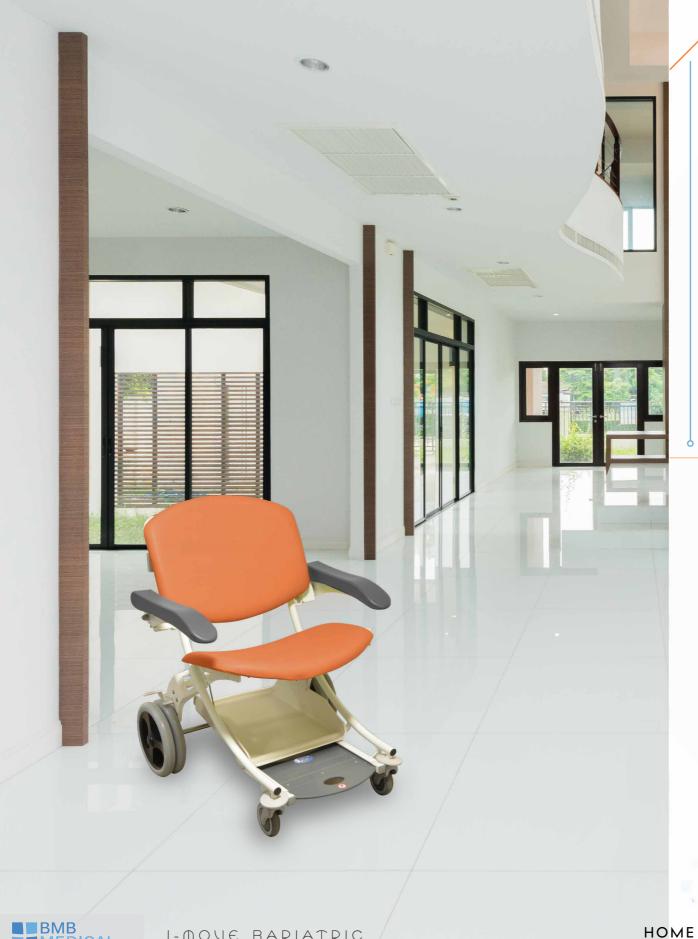

### - MOVE BARIATRIC TRANSFER CHAIR

I- $\square O \cup \in$  is a bariatric transport chair for your patients' reception and sitting transport.

#### Safe Working Load : 250 Kg

Our TRANSFER CHAIR range allows the reception of the patient and his transport in sitting position.

I-MOU€ transfer chair for patient welcoming

- Steel frame epoxy coated
- Patient file holder
- Back wheels Ø 300 mm with central braking system •
- Front swivel wheels Ø 125 mm
- Cushion in foam thickness 8 cm.
- PVC coated Jersey
- Sliding and self-blocking foot rest.
- Polyurethan armrests, can be folded up.