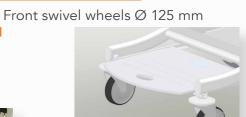

#### Safe Working Load : 250 Kg

Our TRANSFER CHAIR range allows the reception of the patient and his transport in sitting position.

I-MOU€ transfer chair for patient welcoming

- Steel frame epoxy coated
- Patient file holder
- Back wheels Ø 300 mm with central braking system •
- Front swivel wheels Ø 125 mm
- Cushion in foam thickness 8 cm.
- PVC coated Jersey
- Sliding and self-blocking foot rest.
- Polyurethan armrests, can be folded up.