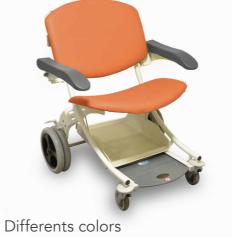

#### Safe Working Load : 250 Kg

Our TRANSFER CHAIR range allows the reception of the patient and his transport in sitting position.

I-MOU€ transfer chair for patient welcoming

- Steel frame epoxy coated
- Patient file holder
- Back wheels Ø 300 mm with central braking system •
- Front swivel wheels Ø 125 mm
- Cushion in foam thickness 8 cm.
- PVC coated Jersey
- Sliding and self-blocking foot rest.
- Polyurethan armrests, can be folded up.

#### Back wheels Ø 300 mm with central braking system

Different colors

PAGE 6

BMB MEDICAL

J-MOVE

номе