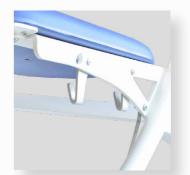

### ACCESSORIES

| REFERENCE  |                                                            |
|------------|------------------------------------------------------------|
| TSR2       | Removable IV pole, 2-stage,                                |
| TSR2-F     | Fixed IV pole, 2-stage, 2 hoo                              |
| CLORA      | Anti-Static system                                         |
| TROAA      | U-shape anti-theft, fitted wit<br>(Incompatible with TSR2) |
| TROPO      | Accessory basket                                           |
| TROSO2     | Holder for oxygen cylinder                                 |
| TROPE      | Equipment for leg rest (pair)                              |
| TRORJ      | Adjustable leg rest (1 piece)                              |
| TROMO -EP  | Coin acceptor for 1€ coin or                               |
| TROMO - EJ | Coin acceptor for specific to                              |
| JETON      | Additional specific token                                  |
| TROMOP     | Wall fixation                                              |
| PSU        | Hooks to hold bag                                          |
|            |                                                            |

Removable IV pole, 2-stage, 2 hooks TSR2

Adjustable leg rest (1 piece) TRORJ

Coin acceptor TROMO

номе

#### DESCRIPTION

e, 2 hooks

oks

th 2 hooks infusion holder

r equivalent oken

Holder for oxygen cylinder TROSO2

I-MOUE

Hooks to hold bag PSU