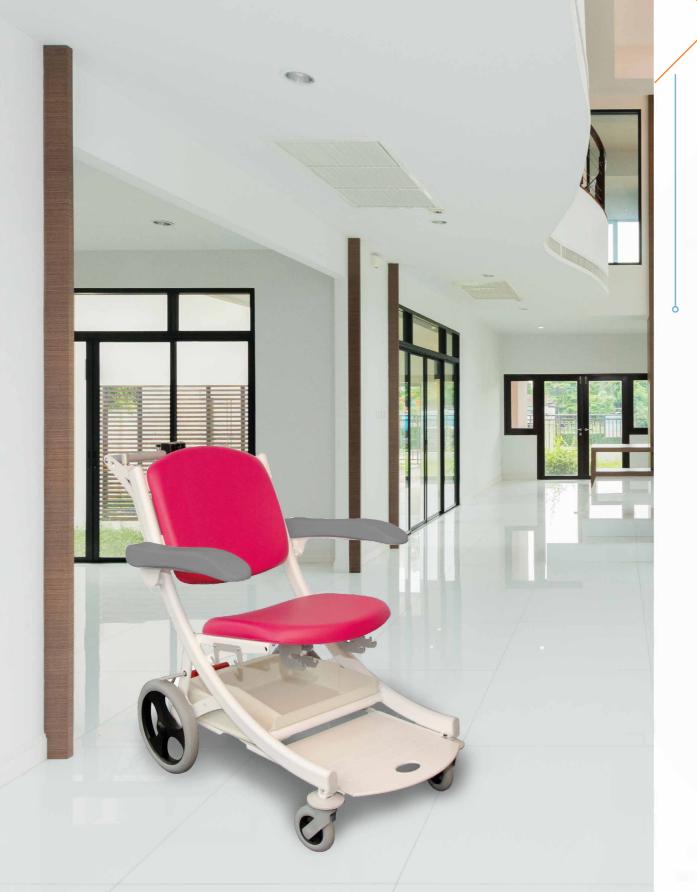

### Sturdy and Easy to handle

- Adaptable Many options available
- Attractive Will bring a touch of modernity and color in the unit
- Motorized Very easy to use, progressive speed

I-MOUE EZ-GO is a transport chair for your patients' reception and sitting transport. It is equipped with an autonomous motorized wheel (including its own battery). Thanks to I-MOUE EZ-GO, patients transfer is child's play!

#### I-MOUE EZ-GO DIMENSIONS

| 1.5    | LENGTH | WIDTH | HEIGHT | SEAT                             | WEIGHT |
|--------|--------|-------|--------|----------------------------------|--------|
| I-MOUE | 105 cm | 70 cm | 102 cm | H. 55 cm<br>D. 46 cm<br>W. 46 cm | 50 Kg  |

#### Safe Working Load : 200 Kg

BMB MEDICAL

Our TRANSFER CHAIR range allows the reception of the patient and his transport in sitting position

Motorized transfer chair I-MOUE EX-GO for patient welcoming

- Steel frame epoxy coated.
- Patient file holder
- Back wheels Ø 300 mm with central braking system
- Can be operated in stand position by the accompanying person. ۲
- Front swivel wheels Ø 125 mm.
- Cushion in foam thickness 5 cm.
- Seamless finish, vinyl coating
- Sliding and self-blocking foot rest.
- Polyurethan armrests, can be folded up.
- Accessory basket.
- Antistatic system
- Motorized drive system with autonomous wheel.
- Forward/Backward twist grip with progressive speed acceleration